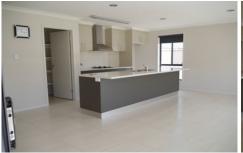

## 25 Mortimer Terrace Wodonga VIC

This modern four bedroom home is located in the popular Wattle Glen Estate. Features include two large living areas so there is plenty of room for the family, ducted heating and cooling throughout for all year round comfort, great kitchen with stainless steel appliances, dishwasher and walk in pantry. The master bedroom has walk through built in robes, ensuite, all other bedrooms have built in robes. Full bathroom with separate toilet, great sized laundry with plenty of storage, double lock up garage with remote and internal access. Outside you have easy to maintain secure yard with large garden shed and an all year round entertaining area with ceiling fan for the great weather spring and summer will bring.