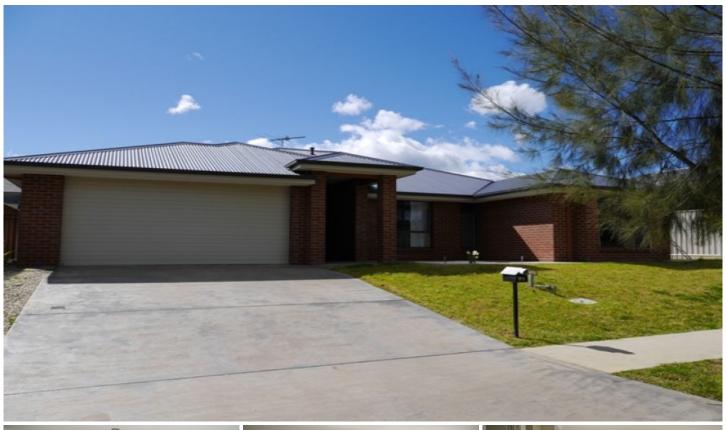

## 25 Mortimer Terrace Wodonga VIC

This modern four bedroom home is located in the popular Wattle Glen Estate. Features include two large living areas so there is plenty of room for the family, ducted heating and cooling throughout for all year round comfort, great kitchen with stainless steel appliances, dishwasher and walk in pantry. The master bedroom has walk through built in robes, ensuite, all other bedrooms have built in robes. Full bathroom with separate toilet, great sized laundry with plenty of storage, double lock up garage with remote and internal access. Outside you have easy to maintain secure yard with large garden shed and an all year round entertaining area with ceiling fan for the great weather spring and summer will bring.