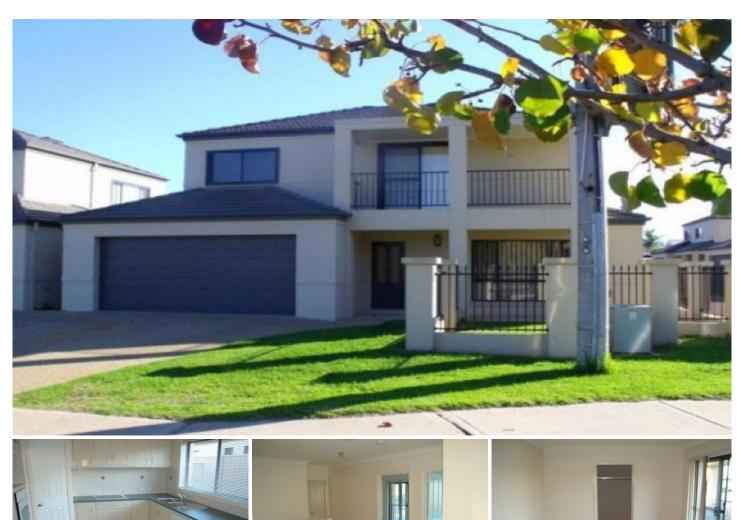

## 8/1 University Drive Wodonga VIC

This two-storey townhouse is located close to the TAFE. Features include three bedrooms plus study nook upstairs, new gas heater and ducted cooling throughout for all year round comfort. Downstairs consists of a formal living room at the front of the property, second living room opening onto the kitchen/dining room. The kitchen has an electric cook top, convenience of a dishwasher and plenty of cupboard space. Upstairs has a huge bathroom with bath, separate toilet, study nook or even another small living area, three bedrooms with walk in robe to master, built in robes to the other rooms and the main bedroom opens onto a balcony. Small all weather entertaining area, double lock up garage and the lawns are maintained for you. Sorry no pets.