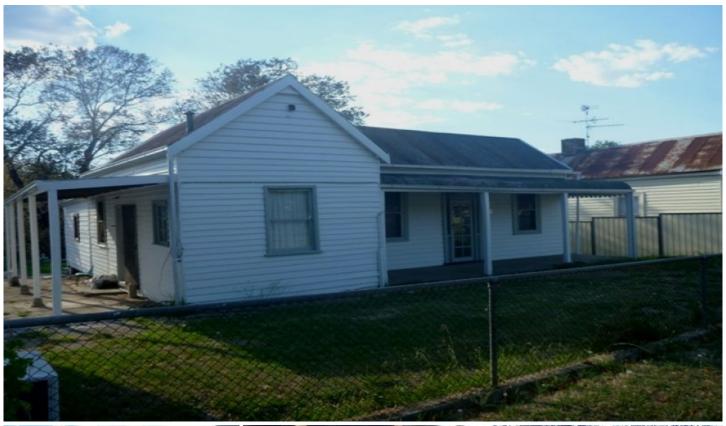

## 8 Little Snowy Creek Road Eskdale VIC

This charming little cottage is sure to delight. Built more that 100 years ago it has recently had a major facelift. Comprising of three bedrooms, lounge with wood fireplace and brand new split system, kitchen, separate bathroom, new floor coverings (re-stumped), freshly painted, and a single garage. Its newly built back verandah looks over the picturesque Eskdale caravan park grounds. Pets allowed.