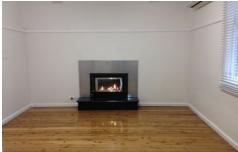

## 3810 Omeo Highway Eskdale VIC

With this property you have the best of both worlds. This charming cottage has all the old world charm with modern features. Polished floor boards throughout it boasts three bedrooms, a sunroom, gas wood log fire plus split system heating and cooling, modern clean line bathroom, two toilets, brand new kitchen with new appliances including dishwasher, under house storage. Beautiful views up the Mitta Valley. You'll never want to leave.