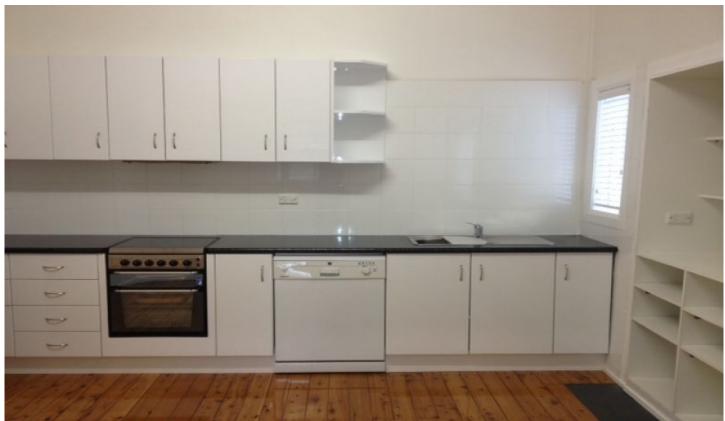

## 3810 Omeo Highway Eskdale VIC

With this property you have the best of both worlds. This charming cottage has all the old world charm with modern features. Polished floor boards throughout it boasts three bedrooms, a sunroom, gas wood log fire plus split system heating and cooling, modern clean line bathroom, two toilets, brand new kitchen with new appliances including dishwasher, under house storage. Beautiful views up the Mitta Valley. You'll never want to leave.