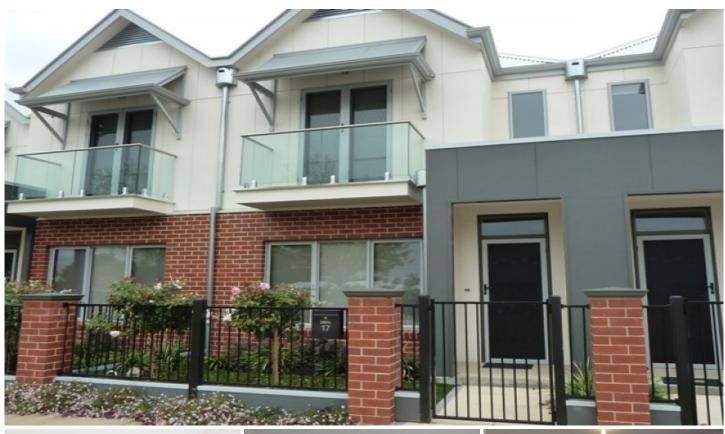

## 17 Elmwood Circuit Wodonga VIC

Large 3 bedroom property in an ideal location has everything you could want. The lower level consists of the main bedroom with WIR and a double access bathroom. The large open plan living area and kitchen are combined for a great social/family area. Kitchen has a gas cook top, electric oven and dishwasher. Plenty of bench and cupboard space. The internal laundry is located in a built in cupboard of its own near the bathroom and can be easily hidden. Upstairs of the property has 2 bedrooms and a bathroom. There are built in robes to both of the rooms and a balcony and desk to the second bedroom.

Good size court yard to the back of the property with access into the double roller door garage. The courtyard is quite private and easy to maintain. The artificial grass and easy to maintain garden beds make it ideal for anyone with a busy lifestyle.

Split system inverter air conditioners throughout and a rain

3 📭 2 🔓 2 😭

**View**: https://www.wodongarealestate.com.au/lease/vic/ north-eastern/wodonga/residential/townhouse/58 41676