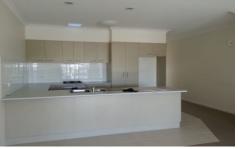

## 17 Elmwood Circuit Wodonga VIC

Large 3 bedroom property in an ideal location has everything you could want. The lower level consists of the main bedroom with WIR and a double access bathroom. The large open plan living area and kitchen are combined for a great social/family area. Kitchen has a gas cook top, electric oven and dishwasher. Plenty of bench and cupboard space. The internal laundry is located in a built in cupboard of its own near the bathroom and can be easily hidden. Upstairs of the property has 2 bedrooms and a bathroom. There are built in robes to both of the rooms and a balcony and desk to the second bedroom.