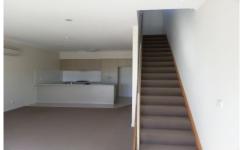

## 17 Elmwood Circuit Wodonga VIC

Large 3 bedroom property in an ideal location has everything you could want. The lower level consists of the main bedroom with WIR and a double access bathroom. The large open plan living area and kitchen are combined for a great social/family area. Kitchen has a gas cook top, electric oven and dishwasher. Plenty of bench and cupboard space. The internal laundry is located in a built in cupboard of its own near the bathroom and can be easily hidden. Upstairs of the property has 2 bedrooms and a bathroom. There are built in robes to both of the rooms and a balcony and desk to the second bedroom.