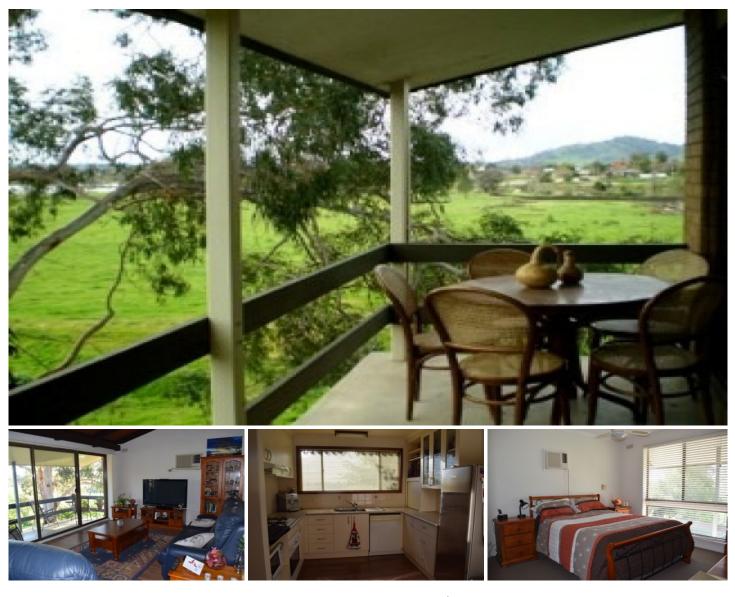

## 2/36 Batt Avenue Wodonga VIC

Short walk from Wodonga CBD, tucked away at the back of the unit block and elevated to provide views over Sumsion Gardens, this two bedroom (plus additional downstairs rumpus/storage area) unit features new carpet, floating floorboards, en-suite, built-in robes, gas heating, air-conditioning to the lounge plus individual air-conditioners in each bedroom, updated kitchen with gas cooking, dishwasher and single carport.