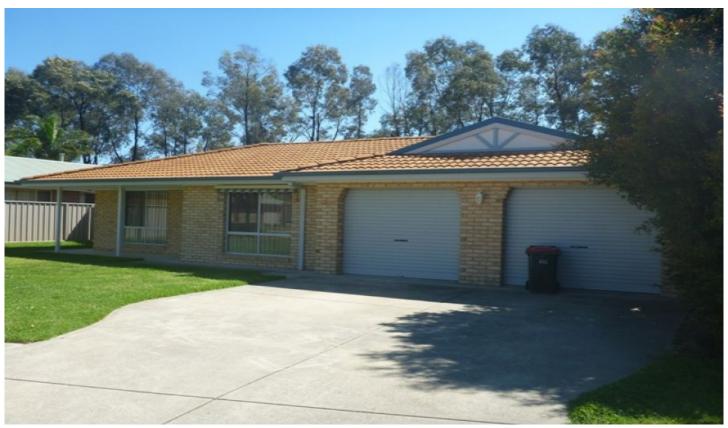

## 12 Draw Court Wodonga VIC

This comfortable three bedroom property has all you would need in a home. Lounge and large open living/meals area, it also offers modern kitchen with electric appliances and brand new dishwasher. Main bedroom with a walk in robe and ensuite, other two bedrooms with built-in robes. Double lock-up garage, undercover pergola area and garden shed also compliment this property. It is finished off with the comforts of ducted heating and cooling. Register your interest today.