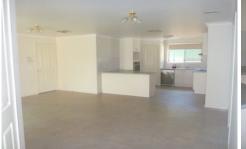

## 12 Draw Court Wodonga VIC

This comfortable three bedroom property has all you would need in a home. Lounge and large open living/meals area, it also offers modern kitchen with electric appliances and brand new dishwasher. Main bedroom with a walk in robe and ensuite, other two bedrooms with built-in robes. Double lock-up garage, undercover pergola area and garden shed also compliment this property. It is finished off with the comforts of ducted heating and cooling. Register your interest today.