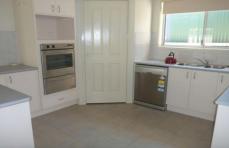

## 12 Draw Court Wodonga VIC

This comfortable three bedroom property has all you would need in a home. Lounge and large open living/meals area, it also offers modern kitchen with electric appliances and brand new dishwasher. Main bedroom with a walk in robe and ensuite, other two bedrooms with built-in robes. Double lock-up garage, undercover pergola area and garden shed also compliment this property. It is finished off with the comforts of ducted heating and cooling. Register your interest today.