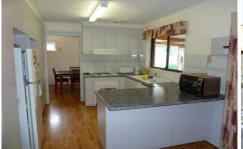

## 15 Conlan Circuit Wodonga VIC

Older style home with everything you could need and in a great location.

This home is located close to shops, tennis courts, Wodonga Raiders club and schools.

There are separate living areas including a formal dining room and good size lounge room. Ducted cooling throughout and ducted heating in the floors great for keeping you comfortable throughout all the seasons. The kitchen is a good size with plenty of cupboard and bench space, there is a gas cook top and oven.