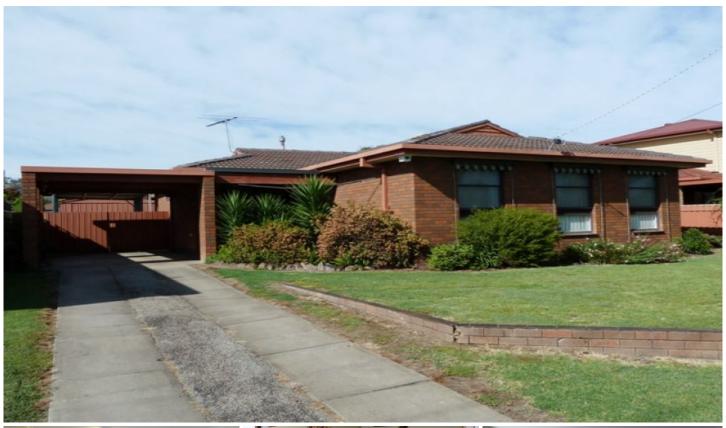

## 15 Conlan Circuit Wodonga VIC

Older style home with everything you could need and in a great location.

This home is located close to shops, tennis courts, Wodonga Raiders club and schools.

There are separate living areas including a formal dining room and good size lounge room. Ducted cooling throughout and ducted heating in the floors great for keeping you comfortable throughout all the seasons. The kitchen is a good size with plenty of cupboard and bench space, there is a gas cook top and oven.

The three bedrooms all have built in wardrobes and are a good size. The bathroom has a separate shower and bath and is a great size. The laundry is internally located with access to the back garden.

Large double door garage/shed and an undercover carport as well a parking spaces in the driveway. Lovely outdoor area and a good size back yard which is very well kept.