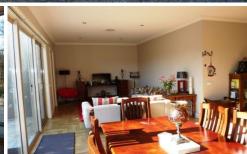

## 37B Charles Street Wodonga VIC

Executive 3 bedroom townhouse in central Wodonga. Features include formal lounge, large open family/meal with beautiful kitchen featuring stainless steel appliances including gas cook top and dishwasher and plenty of cupboard space, huge master bedroom with walk in robe and beautiful ensuite, plus main bathroom and separate toilet, private courtyard, double lock up garage with remote and internal access. Pets on application.