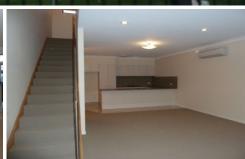

## 23 Elmwood Circuit Wodonga VIC

This modern and stylish townhouse is going to be ready to move into in time for Christmas. Downstairs consists of the main living area which is a good size and overlooked by the kitchen area. There is a split system in this area for heating and cooling to keep you comfortable all year through. The kitchen contains plenty of bench and cupboard space and there is a gas cook top, electric oven and a dishwasher. The main bedroom is also located downstairs and has a split system air conditioner for heating and cooling, walk in robe and an en suite. Perfect for the master bedroom or a guest suite. The internal laundry is hidden away in a built in cupboard and there is a linen cupboard for storage. Upstairs has two more bedrooms, both have built in wardrobes and a split system air conditioner in each room for heating and cooling. The front bedroom has as balcony and opens up through double doors. There is an additional bathroom upstairs which contains everything you need. An