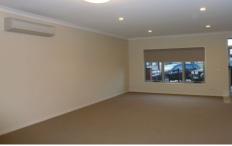

## 23 Elmwood Circuit Wodonga VIC

This modern and stylish townhouse is going to be ready to move into in time for Christmas. Downstairs consists of the main living area which is a good size and overlooked by the kitchen area. There is a split system in this area for heating and cooling to keep you comfortable all year through. The kitchen contains plenty of bench and cupboard space and there is a gas cook top, electric oven and a dishwasher. The main bedroom is also located downstairs and has a split system air conditioner for heating and cooling, walk in robe and an en suite. Perfect for the master bedroom or a guest suite. The internal laundry is hidden away in a built in cupboard and there is a linen cupboard for storage. Upstairs has two more bedrooms, both have built in wardrobes and a split system air conditioner in each room for heating and cooling. The front bedroom has as balcony and opens up through double doors. There is an additional bathroom upstairs which contains everything you need. An