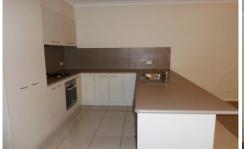

## 23 Elmwood Circuit Wodonga VIC

This modern and stylish townhouse is going to be ready to move into in time for Christmas. Downstairs consists of the main living area which is a good size and overlooked by the kitchen area. There is a split system in this area for heating and cooling to keep you comfortable all year through. The kitchen contains plenty of bench and cupboard space and there is a gas cook top, electric oven and a dishwasher. The main bedroom is also located downstairs and has a split system air conditioner for heating and cooling, walk in robe and an en suite. Perfect for the master bedroom or a guest suite. The internal laundry is hidden away in a built in cupboard and there is a linen cupboard for storage. Upstairs has two more bedrooms, both have built in wardrobes and a split system air conditioner in each room for heating and cooling. The front bedroom has as balcony and opens up through double doors. There is an additional bathroom upstairs which contains everything you need. An