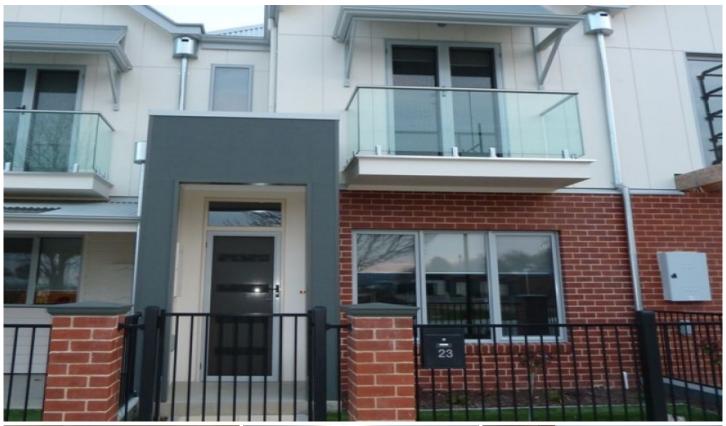

## 23 Elmwood Circuit Wodonga VIC

This modern and stylish townhouse is going to be ready to move into in time for Christmas. Downstairs consists of the main living area which is a good size and overlooked by the kitchen area. There is a split system in this area for heating and cooling to keep you comfortable all year through. The kitchen contains plenty of bench and cupboard space and there is a gas cook top, electric oven and a dishwasher. The main bedroom is also located downstairs and has a split system air conditioner for heating and cooling, walk in robe and an en suite. Perfect for the master bedroom or a guest suite. The internal laundry is hidden away in a built in cupboard and there is a linen cupboard for storage. Upstairs has two more bedrooms, both have built in wardrobes and a split system air conditioner in each room for heating and cooling. The front bedroom has as balcony and opens up through double doors. There is an additional bathroom upstairs which contains everything you need. An