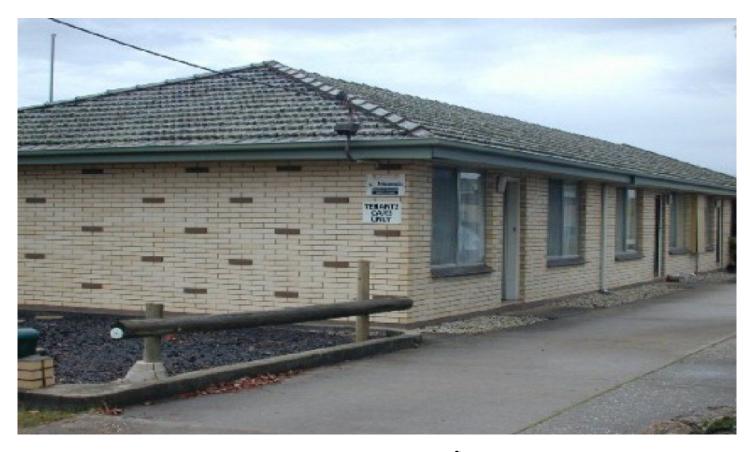

## 4/28 Awburn Street Wodonga VIC

This two bedroom unit is located amongst a 4 unit complex, close to the hospital and shops. The main living area is a reasonable size and has an electric heater to keep you warm through the winter. The kitchen has ample of bench and cupboard space as well as an electric oven and cook top. The two bedrooms are a generous size and have built in robes. The bathroom has a shower and hip bath and the toilet is located in a separate room. The internal laundry is located inside the bathroom. Small patio to the back of the property is a blank canvas to make your own.