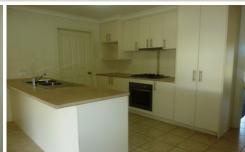

## 23 Derwent Way Wodonga VIC

As new four bedroom home in Moorefield Park Estate. This home features en-suite and walk in robe to master bedroom plus built-in robes to all other bedrooms, formal lounge plus separate large tiled family/meals area, great size kitchen with stainless steel appliances including gas cook top and dishwasher, ducted heating and cooling, all weather entertaining area, plus double lock up garage with rear yard access and secure yard. Pets on applications.