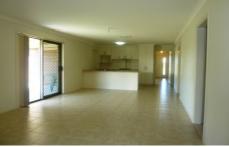

## 23 Derwent Way Wodonga VIC

As new four bedroom home in Moorefield Park Estate. This home features en-suite and walk in robe to master bedroom plus built-in robes to all other bedrooms, formal lounge plus separate large tiled family/meals area, great size kitchen with stainless steel appliances including gas cook top and dishwasher, ducted heating and cooling, all weather entertaining area, plus double lock up garage with rear yard access and secure yard. Pets on applications.