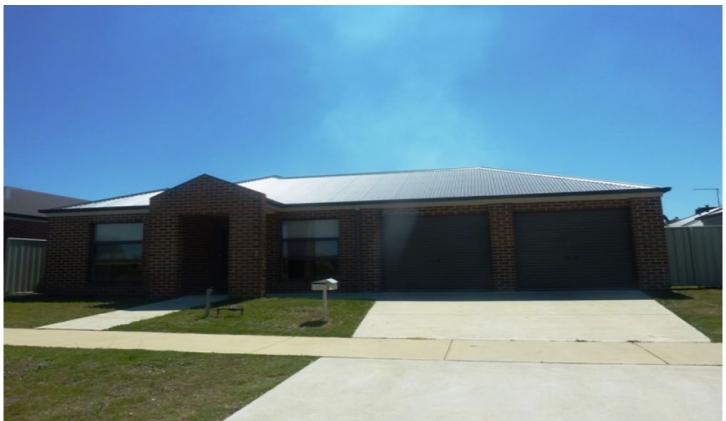

## 23 Derwent Way Wodonga VIC

As new four bedroom home in Moorefield Park Estate. This home features en-suite and walk in robe to master bedroom plus built-in robes to all other bedrooms, formal lounge plus separate large tiled family/meals area, great size kitchen with stainless steel appliances including gas cook top and dishwasher, ducted heating and cooling, all weather entertaining area, plus double lock up garage with rear yard access and secure yard. Pets on applications.