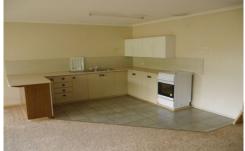

## 29B Mullins Road Killara VIC

This unit offers peace and quiet, close to the river and is less than 10 minutes drive to Wodonga CBD. This two bedroom unit features good size bedrooms with walk in robe to master and a built in robe in the second bedroom, a full bathroom with bath, gas heating and split system air-conditioner. The living areas and kitchen are open plan and are overlooking the reserve from covered decked balcony. This unit is no located on the road, it is hidden away down a driveway entrance. No yard for pets sorry.