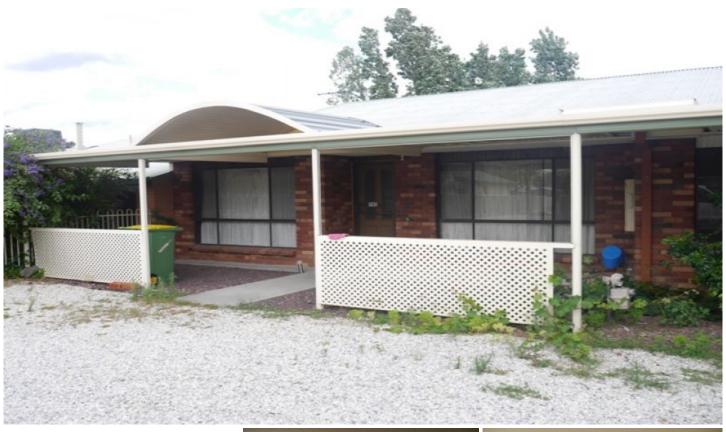

## 29B Mullins Road Killara VIC

This unit offers peace and quiet, close to the river and is less than 10 minutes drive to Wodonga CBD. This two bedroom unit features good size bedrooms with walk in robe to master and a built in robe in the second bedroom, a full bathroom with bath, gas heating and split system air-conditioner. The living areas and kitchen are open plan and are overlooking the reserve from covered decked balcony. This unit is no located on the road, it is hidden away down a driveway entrance. No yard for pets sorry.