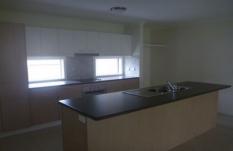

## 10 Mossgrove Way Beechworth VIC

This as new 4-bedroom home is set on a large block in a new estate. It consists of separate lounge room, large tiled meals/kitchen area, dishwasher, 2 split systems, electric cooking and gas hot water. Main bedroom has a walk-in robe and ensuite and all other bedrooms have built-in robes. The beautifully placed home also has undercover entertaining area and double lockup garage with internal access and remote. Pets negotiable.