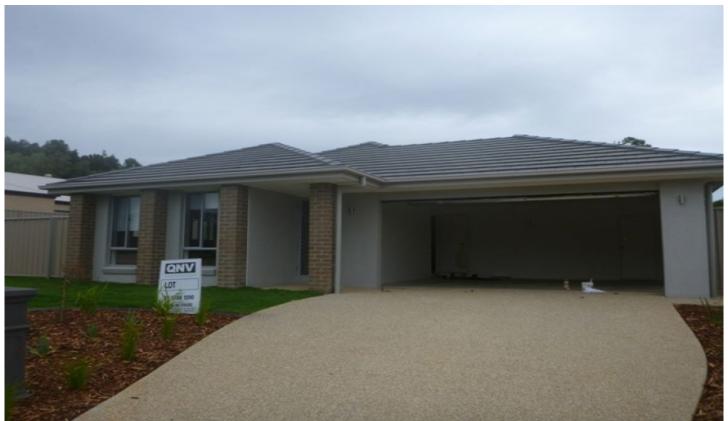

## 10 Mossgrove Way Beechworth VIC

This as new 4-bedroom home is set on a large block in a new estate. It consists of separate lounge room, large tiled meals/kitchen area, dishwasher, 2 split systems, electric cooking and gas hot water. Main bedroom has a walk-in robe and ensuite and all other bedrooms have built-in robes. The beautifully placed home also has undercover entertaining area and double lockup garage with internal access and remote. Pets negotiable.