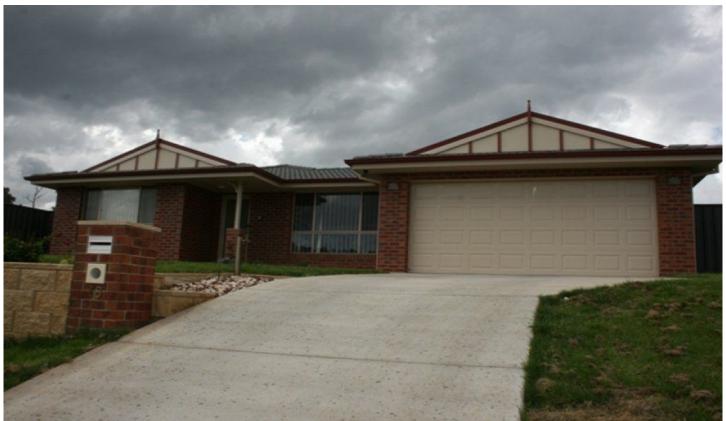

## 18 Kenneth Watson Drive Wodonga VIC

Located in Bandiana this family home features four good sized bedrooms main with en-suite and walk in robe, others with built in robes, formal lounge, modern kitchen with stainless steel appliances including dishwasher, family and meals area, full bathroom with separate toilet, ducted heating and cooling, outdoor undercover alfresco area, enclosed yard with double lock up garage and remotes. Tidy low maintenance gardens.