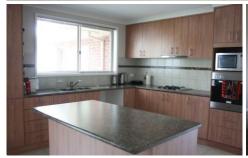

## 18 Kenneth Watson Drive Wodonga VIC

Located in Bandiana this family home features four good sized bedrooms main with en-suite and walk in robe, others with built in robes, formal lounge, modern kitchen with stainless steel appliances including dishwasher, family and meals area, full bathroom with separate toilet, ducted heating and cooling, outdoor undercover alfresco area, enclosed yard with double lock up garage and remotes. Tidy low maintenance gardens.