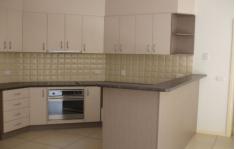

## 1/3 Wren Court Wodonga VIC

Large open plan living area overlooked by the kitchen offers a great social area and has access through a sliding glass door on to the back veranda. The kitchen offers gas cooking and dishwasher as well as plenty of bench and cupboard space.