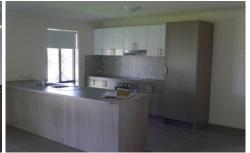

## 17 Parr Street Albury NSW

Brand new four bedroom home located in the new Hume Estate. Features include master bedroom with en-suite and walk in robe, three other bedrooms all with built in robes, ducted heating and cooling throughout, full main bathroom, separate laundry with linen cupboard, fantastic large tiled family/meals area with sleek kitchen with dishwasher and stainless steel appliances. Remote double lock up garage with internal access, large enclosed yard with all weather pergola area. Pets on application.