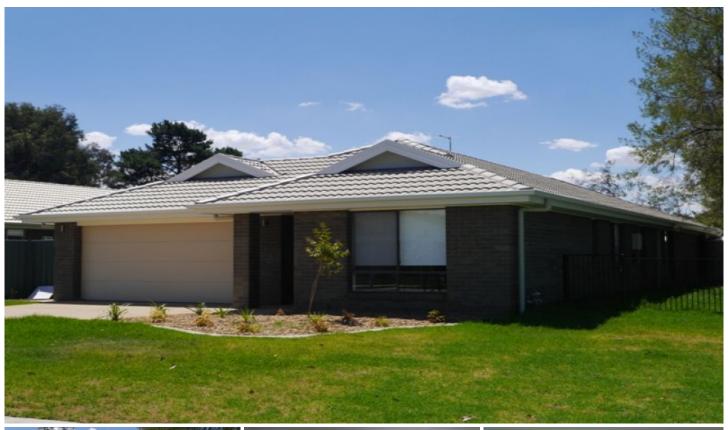

## 17 Parr Street Albury NSW

Brand new four bedroom home located in the new Hume Estate. Features include master bedroom with en-suite and walk in robe, three other bedrooms all with built in robes, ducted heating and cooling throughout, full main bathroom, separate laundry with linen cupboard, fantastic large tiled family/meals area with sleek kitchen with dishwasher and stainless steel appliances. Remote double lock up garage with internal access, large enclosed yard with all weather pergola area. Pets on application.