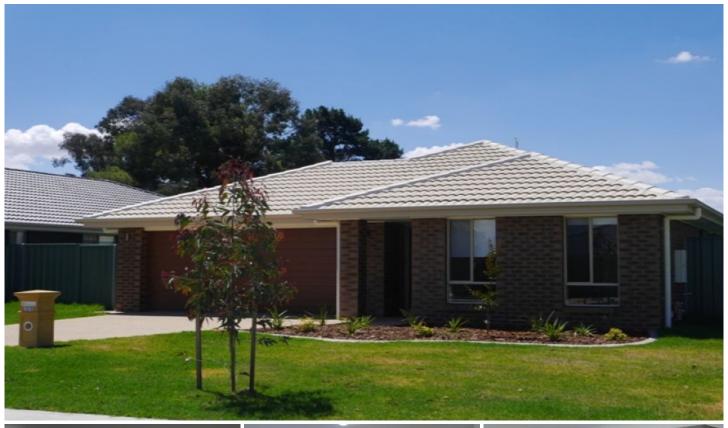

## 11 Parr Street Albury NSW

Brand new four bedroom home located in the new Hume Estate. Features include master bedroom with en-suite and walk in robe, three other bedrooms all with built in robes, ducted heating and cooling throughout, full main bathroom, separate laundry with linen cupboard, fantastic large tiled family/meals area with sleek kitchen with dishwasher and stainless steel appliances. Remote double lock up garage with internal access, large enclosed yard with all weather pergola area. Pets on application.