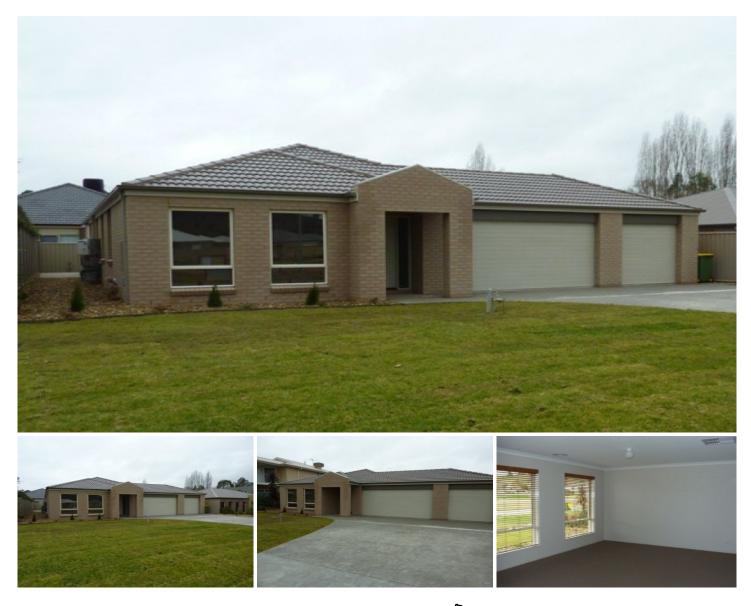

## 98 Yarralumla Drive Wodonga VIC

This modern executive home is full of extras. Featuring four good sized bedrooms, built-in robes, ensuite and walk in robe to main, separate formal lounge, open plan kitchen with stainless steel appliances, double door pantry and dishwasher, large tiled meals and family areas looking out onto the undercover alfresco area, full bathroom, separate toilet, heaps of cupboards for storage, triple garage with remotes and internal access, low maintenance gardens. Inspect today!