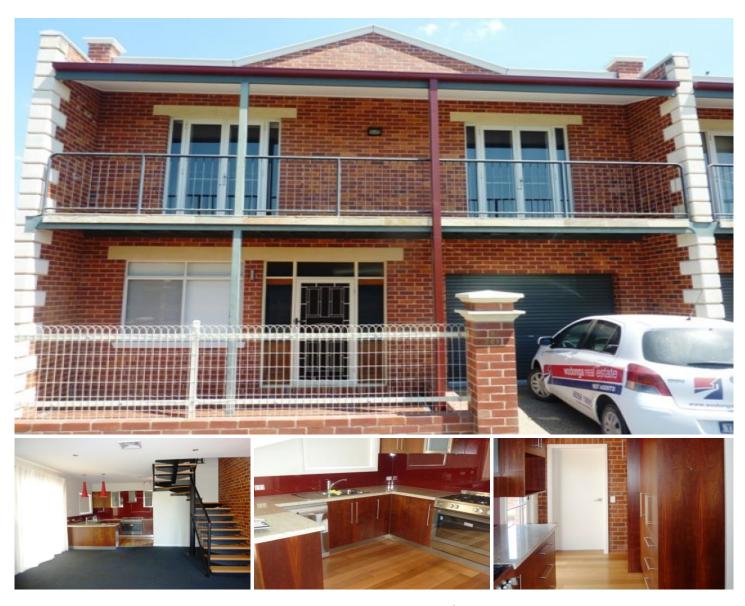

## 2/361 Aurora Way Albury NSW

This modern three bedroom townhouse is located within walking distance to Albury's CBD and hospitals, features large open plan living and dining room downstairs, kitchen with 5 burner gas cook top and electric oven, dishwasher, separate laundry and downstairs toilet with ducted heating and cooling throughout. Upstairs features three large bedrooms, with en-suite to the main and walk-in robe to the 2nd bedroom, full main bathroom, access to the balcony from both rooms. Outside the home features a low maintenance courtyard with a generous outdoor entertaining area and a single lock-up garage with remote and internal access.