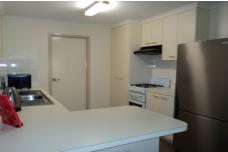

## 1/4 Glendaloch Court Lavington NSW

Two bedroom townhouse located within walking distance to Centro Lavington and the North Albury Swim centre. Features - open plan living with a spacious lounge room, tiled dining room coming off the kitchen, spacious kitchen with gas cooking and ample cupboard space. Two king size bedrooms , both with built in robes, full renovated main bathroom with separate toilet. Ducted cooling throughout the property and gas heating , great sized laundry with extra cupboard space. Single lock up garage with remote and internal access, additional car space and small enclosed courtyard. Sorry no pets.