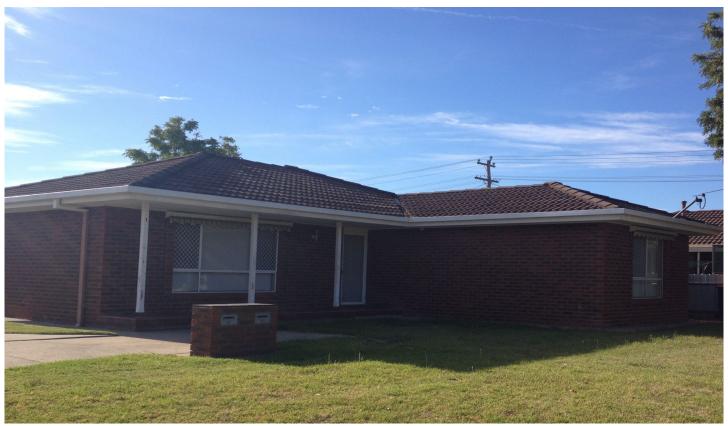

## 1/4 Glendaloch Court Lavington NSW

Two bedroom townhouse located within walking distance to Centro Lavington and the North Albury Swim centre. Features - open plan living with a spacious lounge room, tiled dining room coming off the kitchen, spacious kitchen with gas cooking and ample cupboard space. Two king size bedrooms , both with built in robes, full renovated main bathroom with separate toilet. Ducted cooling throughout the property and gas heating , great sized laundry with extra cupboard space. Single lock up garage with remote and internal access, additional car space and small enclosed courtyard. Sorry no pets.