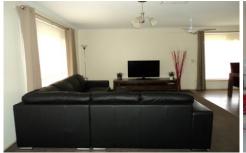

## 1/4 Glendaloch Court Lavington NSW

Two bedroom townhouse located within walking distance to Centro Lavington and the North Albury Swim centre. Features - open plan living with a spacious lounge room, tiled dining room coming off the kitchen, spacious kitchen with gas cooking and ample cupboard space. Two king size bedrooms , both with built in robes, full renovated main bathroom with separate toilet. Ducted cooling throughout the property and gas heating , great sized laundry with extra cupboard space. Single lock up garage with remote and internal access, additional car space and small enclosed courtyard. Sorry no pets.