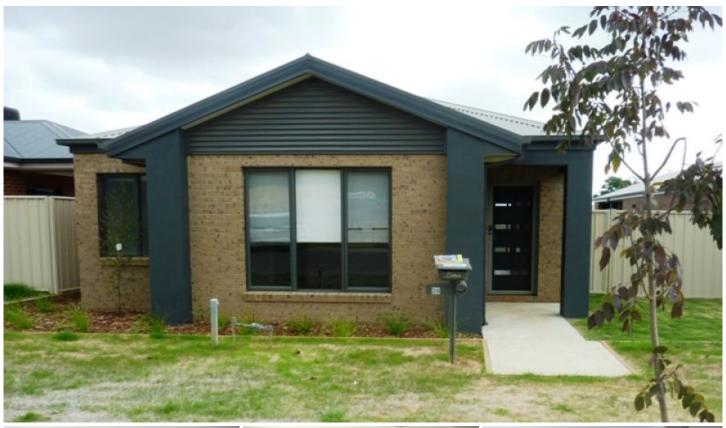

## 26 O'meara Street Wodonga VIC

Walk to schools and shopping centre from home featuring three double bedrooms, walk in robe to main and en-suite, built-in robes in other rooms. Built-in study area, ducted cooling and heating, stylish kitchen with quality stainless steel appliances, gas cooking, dishwasher and walk in pantry. Bright open plan living opening to alfresco area. Rear access through enclosed carport with remote roller door. Low maintenance enclosed yard. NOTE RENT INCLUDES A SMEG FRONT LOADING WASHING MACHINE.