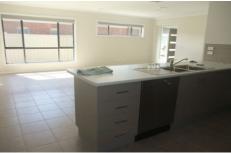

## 26 O'meara Street Wodonga VIC

Walk to schools and shopping centre from home featuring three double bedrooms, walk in robe to main and en-suite, built-in robes in other rooms. Built-in study area, ducted cooling and heating, stylish kitchen with quality stainless steel appliances, gas cooking, dishwasher and walk in pantry. Bright open plan living opening to alfresco area. Rear access through enclosed carport with remote roller door. Low maintenance enclosed yard. NOTE RENT INCLUDES A SMEG FRONT LOADING WASHING MACHINE.