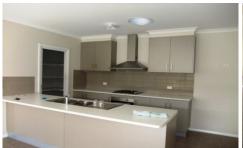

## 26 O'meara Street Wodonga VIC

Walk to schools and shopping centre from home featuring three double bedrooms, walk in robe to main and en-suite, built-in robes in other rooms. Built-in study area, ducted cooling and heating, stylish kitchen with quality stainless steel appliances, gas cooking, dishwasher and walk in pantry. Bright open plan living opening to alfresco area. Rear access through enclosed carport with remote roller door. Low maintenance enclosed yard. NOTE RENT INCLUDES A SMEG FRONT LOADING WASHING MACHINE.