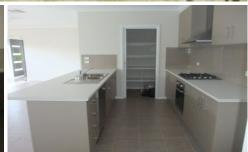

## 26 O'meara Street Wodonga VIC

Walk to schools and shopping centre from home featuring three double bedrooms, walk in robe to main and en-suite, built-in robes in other rooms. Built-in study area, ducted cooling and heating, stylish kitchen with quality stainless steel appliances, gas cooking, dishwasher and walk in pantry. Bright open plan living opening to alfresco area. Rear access through enclosed carport with remote roller door. Low maintenance enclosed yard. NOTE RENT INCLUDES A SMEG FRONT LOADING WASHING MACHINE.