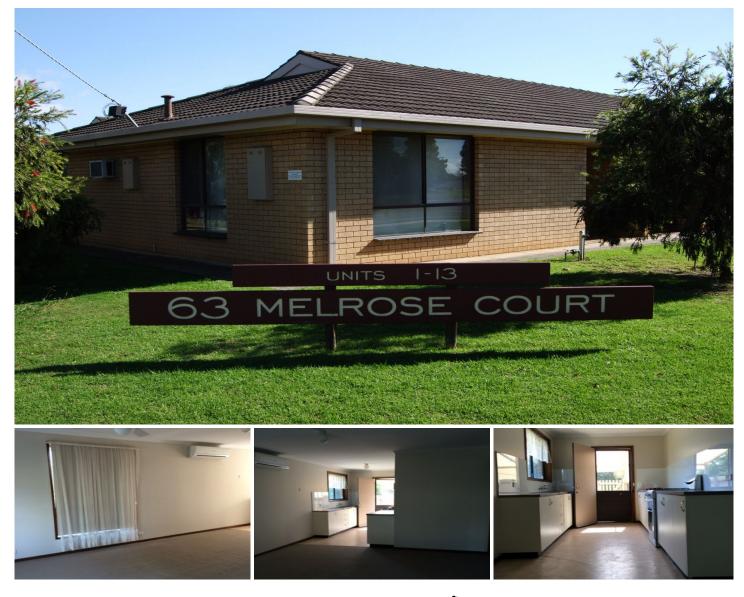

## 1/63 Melrose Drive Wodonga VIC

This property is central to everything you could need, close to Wodonga CBD, Birralee shopping centre as well as being close to schools, hospitals and Wodonga Plaza. Open plan living area with a split system air conditioner and gas heater. Good size kitchen with gas cooking, lots of bench and below cupboard space. Two reasonable size bedrooms both with built in wardrobes. Bathroom with shower and bath is combined with the laundry and the toilet is in its own room. Small courtyard at the back of the unit.