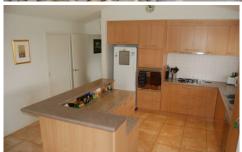

## 31 Firestone Way Wodonga VIC

This lovely home sets the standards of energy efficient design and construction allowing natural light to the formal and informal living zones which have ducted heating and cooling. The property features 3 bedrooms and study/rumpus. The parents retreat to the rear of the property has an ensuite/powder room and direct access to a decked sitting area capturing excellent views of the distant hills. The beautiful kitchen has quality SMEG appliances. The double lock up garage with remote has rear access to the low maintenance block and you'll enjoy a formal courtyard entry and separate courtyard. A home that set the standard for others to follow.