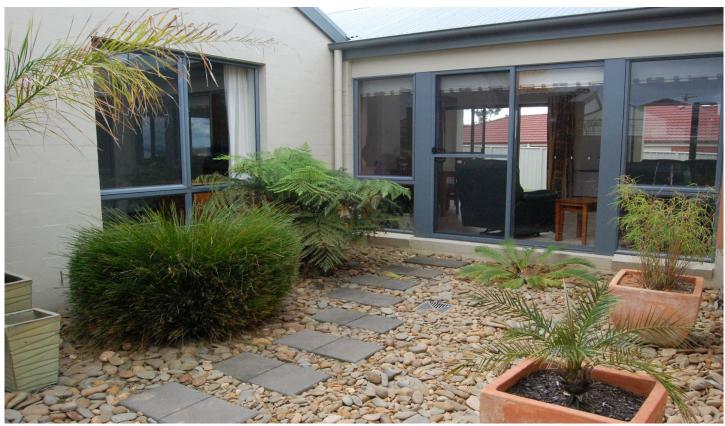

## 31 Firestone Way Wodonga VIC

This lovely home sets the standards of energy efficient design and construction allowing natural light to the formal and informal living zones which have ducted heating and cooling. The property features 3 bedrooms and study/rumpus. The parents retreat to the rear of the property has an ensuite/powder room and direct access to a decked sitting area capturing excellent views of the distant hills. The beautiful kitchen has quality SMEG appliances. The double lock up garage with remote has rear access to the low maintenance block and you'll enjoy a formal courtyard entry and separate courtyard. A home that set the standard for others to follow.