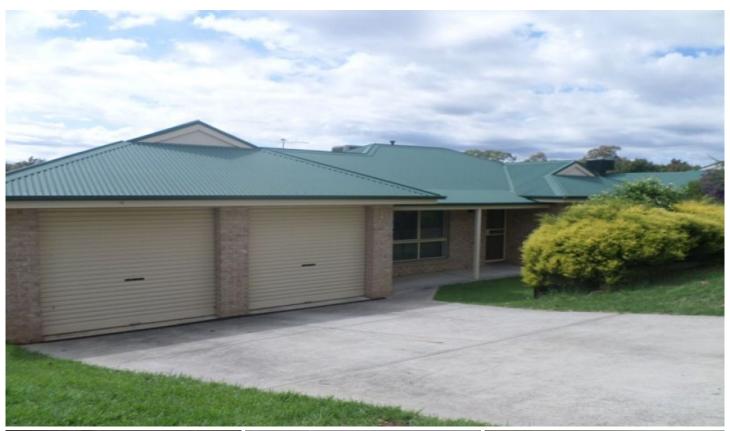

## 12 Flag Place Wodonga VIC

FRESHLY PAINTED three bedroom family home in Golf Club Estate. Features two separate living areas including a formal lounge room and an open plan dining/kitchen area. Modern kitchen with dishwasher and gas cooking. The main bedroom is a good size with an en suite and built in robes, two smaller bedrooms have built in robes. The laundry is at the back of the property with access to the garden and washing line, built in linen cupboard adds a great feature. Large outside entertaining area. Gas heating, ducted cooling, double lock up garage, and a good size back yard. No Pets