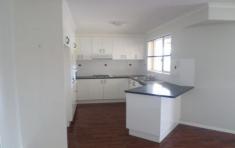

## 12 Flag Place Wodonga VIC

FRESHLY PAINTED three bedroom family home in Golf Club Estate. Features two separate living areas including a formal lounge room and an open plan dining/kitchen area. Modern kitchen with dishwasher and gas cooking. The main bedroom is a good size with an en suite and built in robes, two smaller bedrooms have built in robes. The laundry is at the back of the property with access to the garden and washing line, built in linen cupboard adds a great feature. Large outside entertaining area. Gas heating, ducted cooling, double lock up garage, and a good size back yard. No Pets