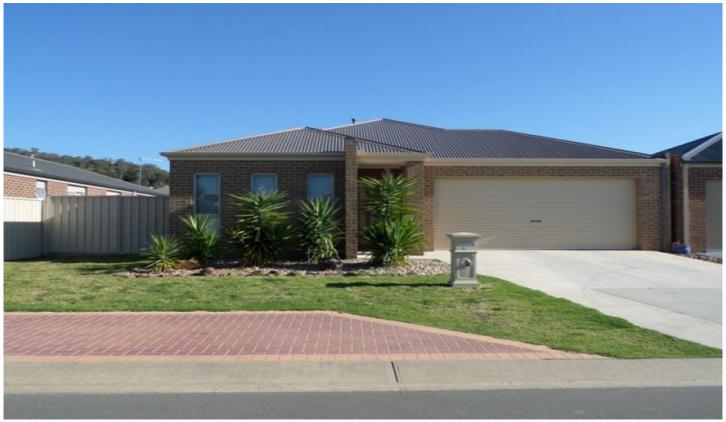

## 15 Castleton Street Wodonga VIC

This modern four bedroom home features walk in robe and ensuite to the master bedroom and built in robes to the remaining bedrooms. There is a separate lounge plus open plan tiled family and meals areas. The sleek kitchen offers stainless steel appliances including gas cook top and dishwasher and the property has ducted heating and cooling throughout. Other features include a full main bathroom, undercover outdoor entertaining area, enclosed back yard, double lock up garage with remote and internal access and side yard access for a boat or caravan.