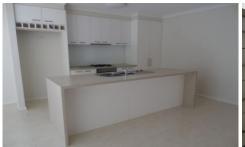

## 15 Castleton Street Wodonga VIC

This modern four bedroom home features walk in robe and ensuite to the master bedroom and built in robes to the remaining bedrooms. There is a separate lounge plus open plan tiled family and meals areas. The sleek kitchen offers stainless steel appliances including gas cook top and dishwasher and the property has ducted heating and cooling throughout. Other features include a full main bathroom, undercover outdoor entertaining area, enclosed back yard, double lock up garage with remote and internal access and side yard access for a boat or caravan.