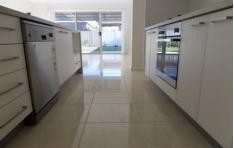

## 15 Castleton Street Wodonga VIC

This modern four bedroom home features walk in robe and ensuite to the master bedroom and built in robes to the remaining bedrooms. There is a separate lounge plus open plan tiled family and meals areas. The sleek kitchen offers stainless steel appliances including gas cook top and dishwasher and the property has ducted heating and cooling throughout. Other features include a full main bathroom, undercover outdoor entertaining area, enclosed back yard, double lock up garage with remote and internal access and side yard access for a boat or caravan.