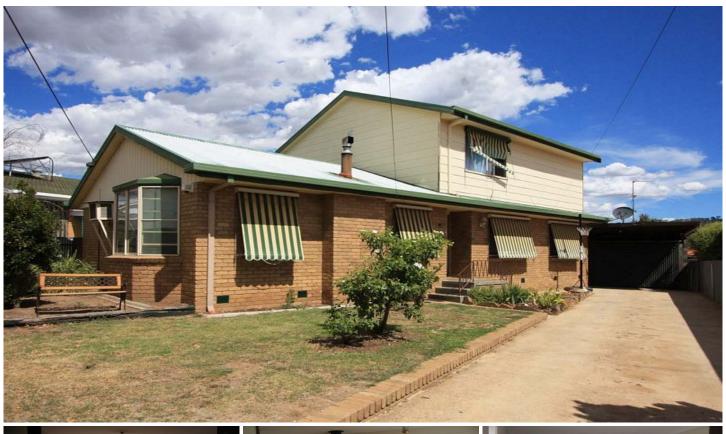

## 10 Glenview Avenue Wodonga VIC

This property is located close to schools, shops and only a short drive to Wodonga CBD. The house is on two levels and consists of 2 living areas, 4 bedrooms and two bathrooms.

Downstairs has a formal lounge room with wood heater, separate dining room with a split system air conditioner and gas wall heater. The kitchen is located next to the dining area and has electric cooking, plenty and bench and cupboard space as well as a built in pantry. There is the main bedroom which is complete with a built in robe and en suite. Bedroom 2 has a built in robe and has an air conditioner. There is also the bathroom which has a separate bath and shower. The laundry is internal.

Upstairs has another living area with a gas wall heater. There are two bedrooms upstairs both with built in robes. Under the stairs is a small study space.

There is a large shed/garage in the back yard and a