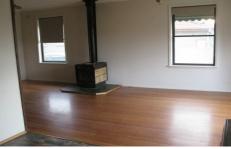

Downstairs has a formal lounge room with wood heater, separate dining room with a split system air conditioner and gas wall heater. The kitchen is located next to the dining area and has electric cooking, plenty and bench and cupboard space as well as a built in pantry. There is the main bedroom which is complete with a built in robe and en suite. Bedroom 2 has a built in robe and has an air conditioner. There is also the bathroom which has a separate bath and shower. The laundry is internal.