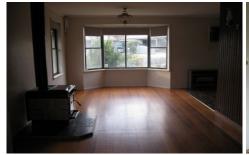

Downstairs has a formal lounge room with wood heater, separate dining room with a split system air conditioner and gas wall heater. The kitchen is located next to the dining area and has electric cooking, plenty and bench and cupboard space as well as a built in pantry. There is the main bedroom which is complete with a built in robe and en suite. Bedroom 2 has a built in robe and has an air conditioner. There is also the bathroom which has a separate bath and shower. The laundry is internal.