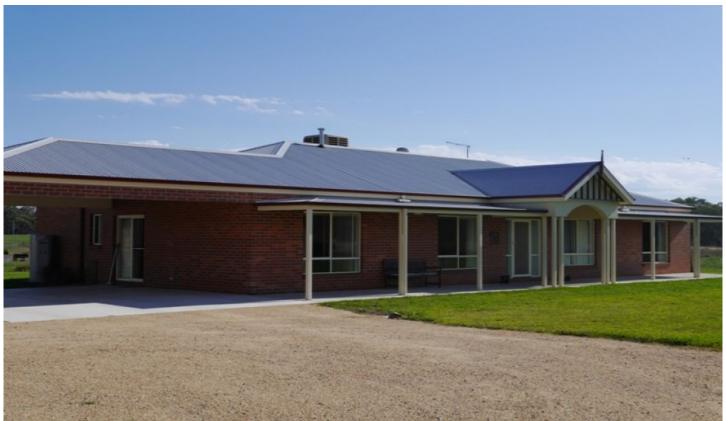

## 53 Bullington Way Baranduda VIC

Enjoy the tranquil surrounds of this beautiful property set on 5 acres only 10 minutes to Wodonga. The home overlooks the surrounding hills and the bottom of the property has a small creek running through it. Only 3 years old there are 3 bedrooms plus study / 4th bedroom, 2 separate living areas, en-suite to main bedroom and lovely modern kitchen with dishwasher and walk in pantry. There is ducted heating and cooling throughout, double carport and lockable storage is available. A pleasure to inspect