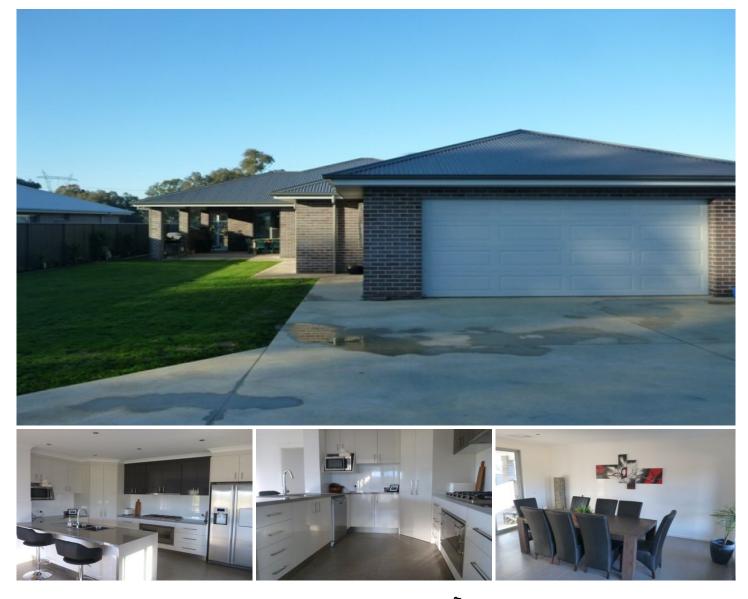

## **3 Henry Close Killara VIC**

This immaculately presented 4 bedroom home located in popular Riverside Estate has the added bonus of overlooking a country landscape. The open lounge, dining and kitchen area flows onto the covered outdoor entertaining area which brings the 'outside in'. The home features quality fittings and fixtures through-out, including SMEG appliances, ducted heating and cooling, and also boasts a second living area. The main bedroom has a walk through robe and double ensuite that also looks out to the open landscape. The property is very private with secure gates at the front of the property and plenty of car parking space along with a remote double lock up garage which also has internal access. This property is a must to inspect!