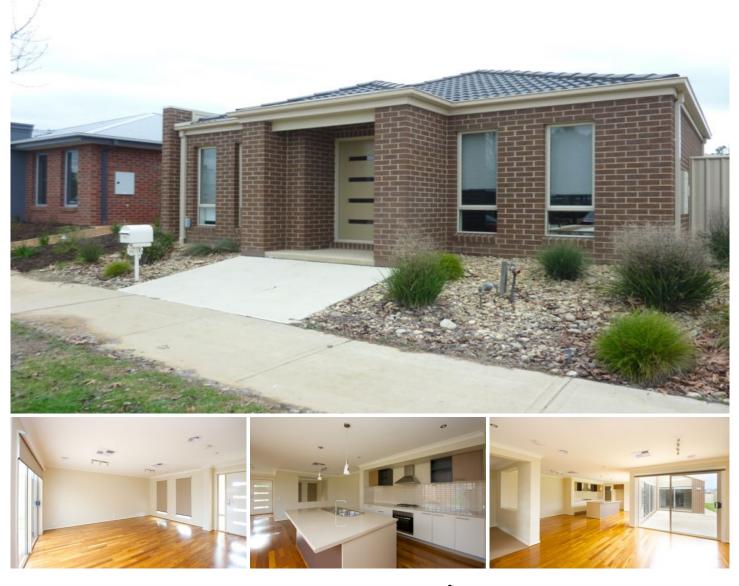

## 25 Kelliher Avenue Wodonga VIC

In easy walking distance to White box rise shopping complex, schools and the waves aquatic centre, this 3 bedroom home is designed to be low maintenance. Featuring 3 bedrooms plus a study or 4th bedroom, the ensuite to the master has a double basin and large shower. The kitchen has stainless steel appliances and a separate dining area. Floating floorboards, ducted heating and cooling throughout. Externally the home has an entertaining area, low maintenance gardens and double lock up garage to the rear of the property.