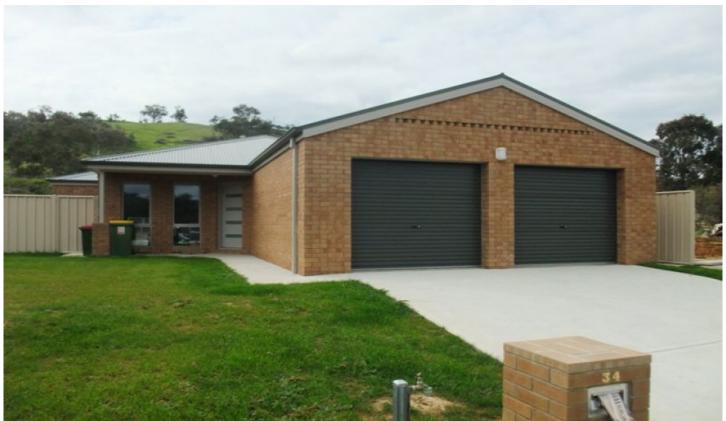

## 34 Whistler Concourse Wodonga VIC

This well designed home has three bedrooms has a walk in robe and en-suite to main, built-in robes in other rooms, ducted cooling and heating through for all year round comfort. Open plan kitchen/dining room, dishwasher, gas cook top and second lounge room. Entertaining area, easy to maintain gardens and double garage, with remote.