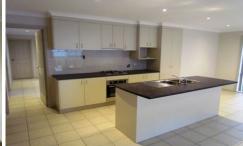

## 34 Whistler Concourse Wodonga VIC

This well designed home has three bedrooms has a walk in robe and en-suite to main, built-in robes in other rooms, ducted cooling and heating through for all year round comfort. Open plan kitchen/dining room, dishwasher, gas cook top and second lounge room. Entertaining area, easy to maintain gardens and double garage, with remote.