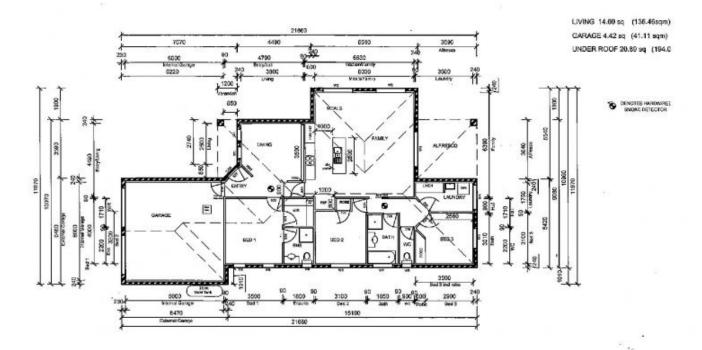

## 34 Whistler Concourse Wodonga VIC

This well designed home has three bedrooms has a walk in robe and en-suite to main, built-in robes in other rooms, ducted cooling and heating through for all year round comfort. Open plan kitchen/dining room, dishwasher, gas cook top and second lounge room. Entertaining area, easy to maintain gardens and double garage, with remote.

FLOOR PLAN , 1/100

| FLOOR PLAN  |            |                           |          |
|-------------|------------|---------------------------|----------|
| 700         | L.S.       | PROPOSED RESIDENCE FOR    | Fege No. |
| Approximate | L.S.       | STREETAL PTY LTD          | 0.000    |
| 346         | 31/10/2012 | LOT 47 WHISTLER CONCOURSE |          |
| Sole :      | 1/100      | BANDIANA, WODONGA         | Abbit. 5 |