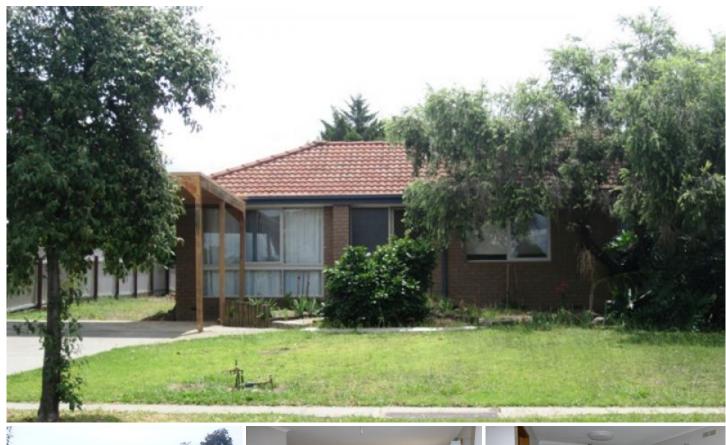

## 15 Gayview Drive Wodonga VIC

Comfortable three bedroom home on a large block. Large lounge/dining, kitchen/meals area, dishwasher, air conditioning, gas heating, timber floors, large enclosed yard with carport and garden shed. Close to schools and shops.