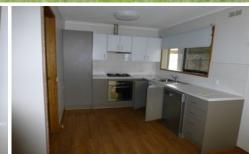

## 15 Gayview Drive Wodonga VIC

Comfortable three bedroom home on a large block. Large lounge/dining, kitchen/meals area, dishwasher, air conditioning, gas heating, timber floors, large enclosed yard with carport and garden shed. Close to schools and shops.