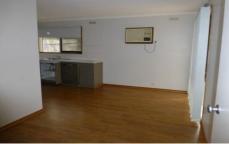

## 15 Gayview Drive Wodonga VIC

Comfortable three bedroom home on a large block. Large lounge/dining, kitchen/meals area, dishwasher, air conditioning, gas heating, timber floors, large enclosed yard with carport and garden shed. Close to schools and shops.