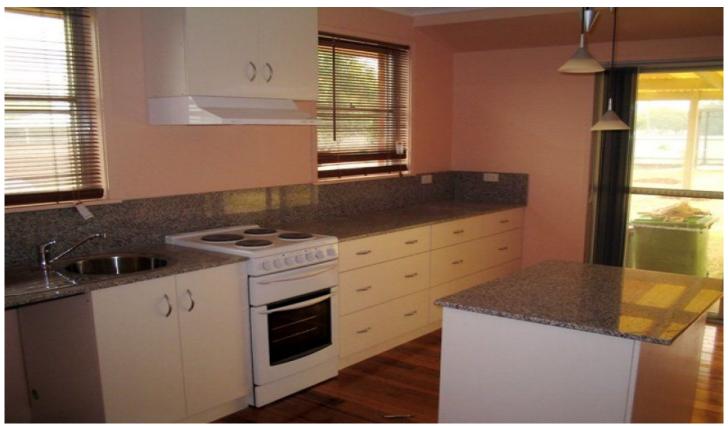

## 14 Hereford Street Wodonga VIC

Two bedroom brick home with floorboards throughout that is located within close proximity to Wodonga Hospital and schools. Features include two living areas, built-in robes to both bedrooms, split-system and wall air conditioning, gas heating, renovated kitchen with dishwasher and updated bathroom with bath. Externally the property has a large secure yard with undercover area, single lock-up storage shed with adjoining carport.