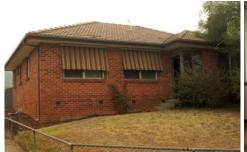

## 14 Hereford Street Wodonga VIC

Two bedroom brick home with floorboards throughout that is located within close proximity to Wodonga Hospital and schools. Features include two living areas, built-in robes to both bedrooms, split-system and wall air conditioning, gas heating, renovated kitchen with dishwasher and updated bathroom with bath. Externally the property has a large secure yard with undercover area, single lock-up storage shed with adjoining carport.