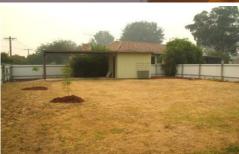

## 14 Hereford Street Wodonga VIC

Two bedroom brick home with floorboards throughout that is located within close proximity to Wodonga Hospital and schools. Features include two living areas, built-in robes to both bedrooms, split-system and wall air conditioning, gas heating, renovated kitchen with dishwasher and updated bathroom with bath. Externally the property has a large secure yard with undercover area, single lock-up storage shed with adjoining carport.