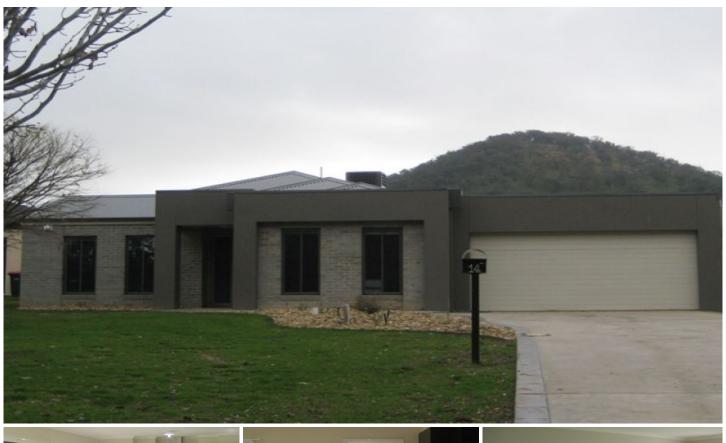

## 14 Oatlands Fairway Wodonga VIC

Four bedroom, two bathroom home with a study in West Wodonga, overlooking the golf course it is perfect for a family. Two large separate living areas as well as an open plan dining and kitchen area. The kitchen is complete with a dishwasher and gas cooking. The master bedroom has a walk in wardrobe as well as an en suite and the 3 other bedrooms include built in robes. There is plenty of storage throughout the property including a built in linen cupboard in the laundry and hallway. Double lock up garage with remotes. Ducted heating and cooling throughout as well as ducted vacuuming.