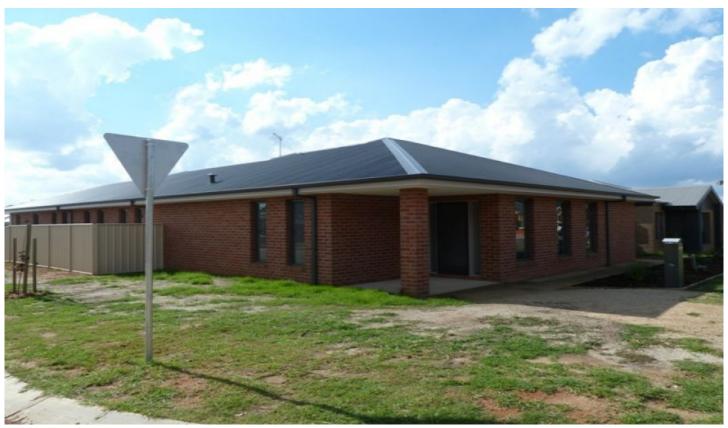

## 24 O'meara Street Wodonga VIC

This property is perfect for a family or an executive couple, there is a large open plan living area overlooked by the kitchen and allows for the perfect entertainment space. The kitchen is complete with stainless steel appliances including a gas cook top and dishwasher and a large built in pantry. The master bedroom includes a walk in robe and an en suite. The other three rooms are a good size and offer built in robes. The internal laundry offers bench space as well as a built in cupboard. Easy to maintain gardens with a double remote lock up garage at the rear of the property with internal access and a built in storage cupboard. Ducted heating and cooling throughout. The property is close to the main shopping centre in white box as well as short drive to the hospital or Wodonga CBD.