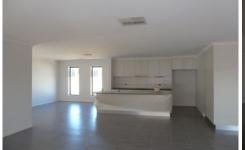

## 24 O'meara Street Wodonga VIC

This property is perfect for a family or an executive couple, there is a large open plan living area overlooked by the kitchen and allows for the perfect entertainment space. The kitchen is complete with stainless steel appliances including a gas cook top and dishwasher and a large built in pantry. The master bedroom includes a walk in robe and an en suite. The other three rooms are a good size and offer built in robes. The internal laundry offers bench space as well as a built in cupboard. Easy to maintain gardens with a double remote lock up garage at the rear of the property with internal access and a built in storage cupboard. Ducted heating and cooling throughout. The property is close to the main shopping centre in white box as well as short drive to the hospital or Wodonga CBD.