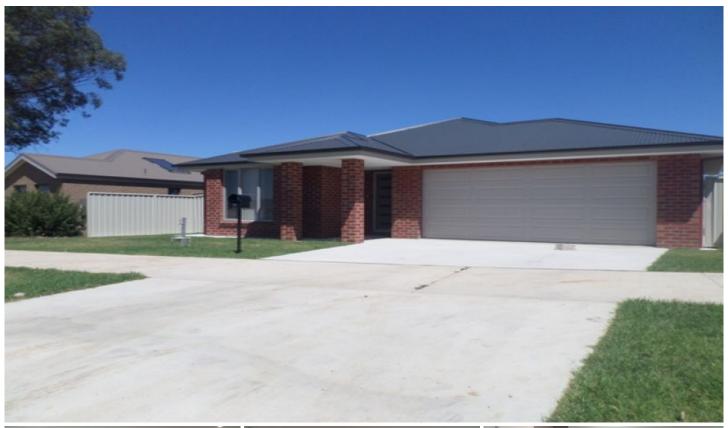

## 16 Murray Way Wodonga VIC

As new 4 bedroom home, close to schools, shops, university and only 5 minutes from Wodonga Plaza. Located in West Wodonga this property offers a large open plan living area in front of the kitchen gives a great family space, double sliding doors into the back. There is a good size formal lounge area off the family space, great for everyone to have their own space. The four bedrooms are a good size, there are built in robes to the secondary bedrooms. The master bedroom has a large walk in robe, with hanging and shelving space and an en suite. The main bathroom has a separate shower and bath, and the toilet is in its own room. The laundry is located internally and has access to the back pergola. Ducted heating and cooling throughout to keep you cosy all year through. There is a large double roller door garage and a back yard that is easy to maintain gardens. Good size garden shed is perfect for extra storage. Pets Negotiable.