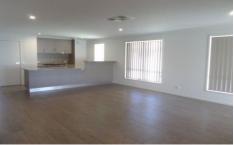

## 16 Murray Way Wodonga VIC

As new 4 bedroom home, close to schools, shops, university and only 5 minutes from Wodonga Plaza. Located in West Wodonga this property offers a large open plan living area in front of the kitchen gives a great family space, double sliding doors into the back. There is a good size formal lounge area off the family space, great for everyone to have their own space. The four bedrooms are a good size, there are built in robes to the secondary bedrooms. The master bedroom has a large walk in robe, with hanging and shelving space and an en suite. The main bathroom has a separate shower and bath, and the toilet is in its own room. The laundry is located internally and has access to the back pergola. Ducted heating and cooling throughout to keep you cosy all year through. There is a large double roller door garage and a back yard that is easy to maintain gardens. Good size garden shed is perfect for extra storage. Pets Negotiable.