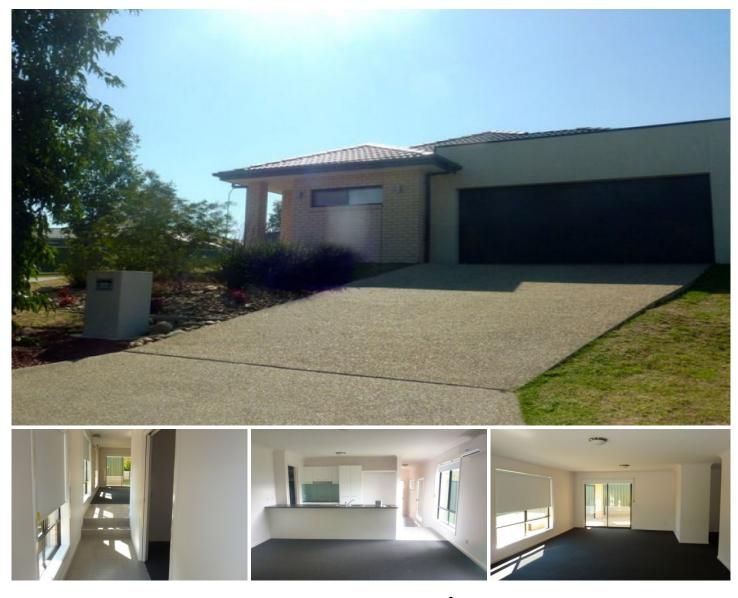

## **36 Driver Terrace Albury NSW**

Fantastic four bedroom home located in the Hume Estate features formal lounge, tiled open plan dining / family room, sleek kitchen with stainless steel appliances including dishwasher and electric cooking, en-suite and walk in robe to master bedroom, built in robes in other bedrooms, full bathroom, alfresco area, large enclosed back yard and double lock up garage with remote and internal access. Pets on application.