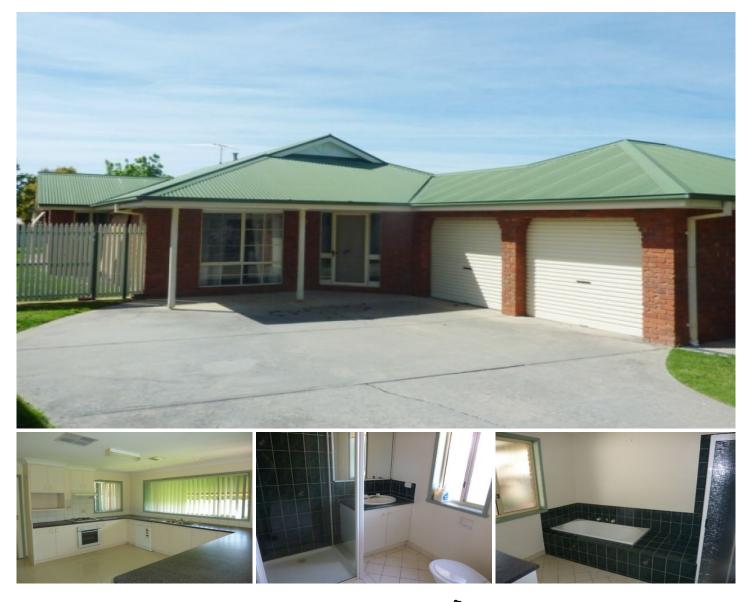

## 11 Kyle Court Wodonga VIC

Located in west Wodonga in a quiet court, this family home is in walking distance to parklands and local shops. The property features three bedrooms, master with en-suite and walk-in robe, built-in robes to the other two bedrooms. With 2 living areas, ducted heating and cooling, open plan kitchen/meals area with gas cooking and dishwasher. Outside there is a large secure back yard with neat, entertaining area double lock up garage and garden shed.

## 3 🛤 2 🚰 2 🚘

View : https://www.wodongarealestate.com.au/lease/vic/ north-eastern/wodonga/residential/house/584198 1