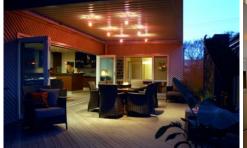

## 9A Thomas Mitchell Drive Wodonga VIC

Large contemporary two storey 4 bedroom home with an emphasis on entertaining. This home has 4 bedrooms and a study, Large kitchen with butler's pantry and European appliances, a master wing with spacious bedroom, ensuite and walk in robe. Laundry with extra powder room, open plan living that extends on to a fantastic outside entertainment area with a adjustable louver roof and bi-fold doors. On the second storey there are three bedrooms, separate lounge and bathroom. Secure enclosed yard with low maintenance garden and double lock up garage. PVR solar electric panels for a very low electricity costs. Short walk to the main street to enjoy Sunday breakfast or an evening out.