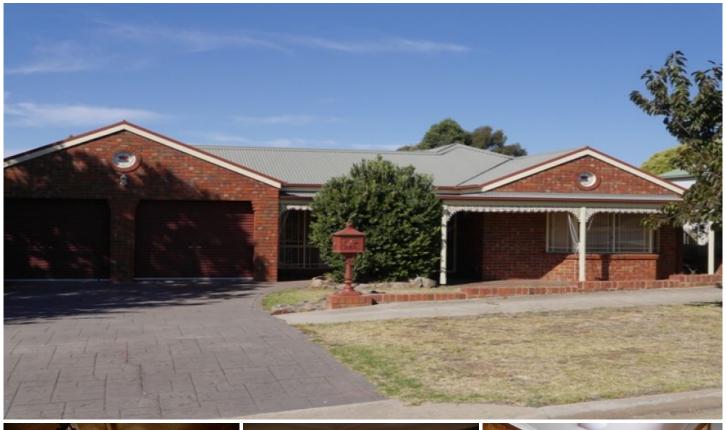

## 14 Kingfisher Drive Wodonga VIC

This home has three bedrooms plus a study and two living areas. Features also includes built in robes in all three bedrooms, ensuite to the main bedroom, the bathroom has a bath, ducted cooling and two gas heaters. The kitchen has plenty of cupboard space, the front living room is carpeted and the back lounge is tiles with a fan. There is a huge entertaining area, great size enclosed yard, garden shed, drive through side access and a double lock garage (one side has a remote)