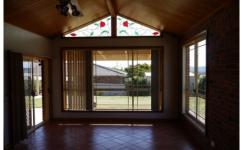

## 14 Kingfisher Drive Wodonga VIC

This home has three bedrooms plus a study and two living areas. Features also includes built in robes in all three bedrooms, ensuite to the main bedroom, the bathroom has a bath, ducted cooling and two gas heaters. The kitchen has plenty of cupboard space, the front living room is carpeted and the back lounge is tiles with a fan. There is a huge entertaining area, great size enclosed yard, garden shed, drive through side access and a double lock garage (one side has a remote)