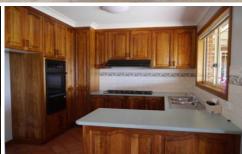

## 14 Kingfisher Drive Wodonga VIC

This home has three bedrooms plus a study and two living areas. Features also includes built in robes in all three bedrooms, ensuite to the main bedroom, the bathroom has a bath, ducted cooling and two gas heaters. The kitchen has plenty of cupboard space, the front living room is carpeted and the back lounge is tiles with a fan. There is a huge entertaining area, great size enclosed yard, garden shed, drive through side access and a double lock garage (one side has a remote)