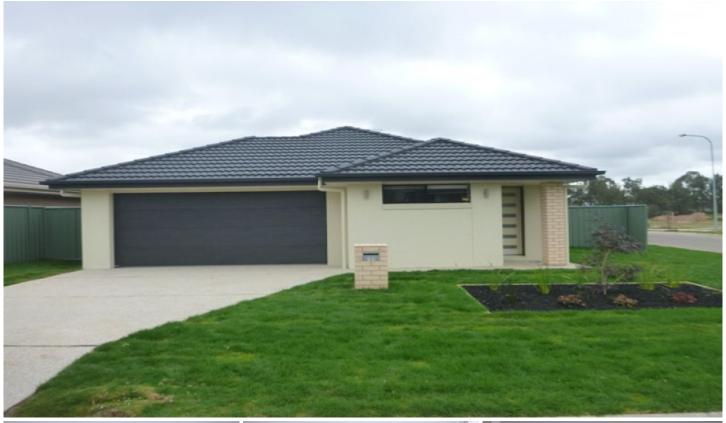

## 77 Featherstone Avenue Albury NSW

Large four bedroom located in the Hume Estate features master bedroom with walk in robe and en-suite, three other bedrooms all with built in robes, large family/meals area with separate lounge room, sleek kitchen with stainless steel appliances including dishwasher, full main bathroom with separate laundry. Double lock up garage with remotes and internal access, large enclosed yard with all weather entertaining area. Pets on application.