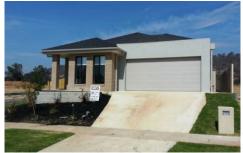

## 25 Sadlier Street Wodonga VIC

Neat and tidy four bedroom home in Whitebox Rise. Schools, hospital and Wodonga CBD just a short drive away. The property has a good size open plan living area, and is overlooked by the kitchen. The kitchen has electric cooking, large built in pantry and a dishwasher. The main bedroom complete with en suite and walk in robe, the other three bedrooms have built in wardrobes and are a good size. The main bathroom has a shower and separate bath. Toilet located its own room. Good size laundry with access to the back yard. Split system heating and cooling, double lock up garage and has access to the back garden. Easy to maintain yard.