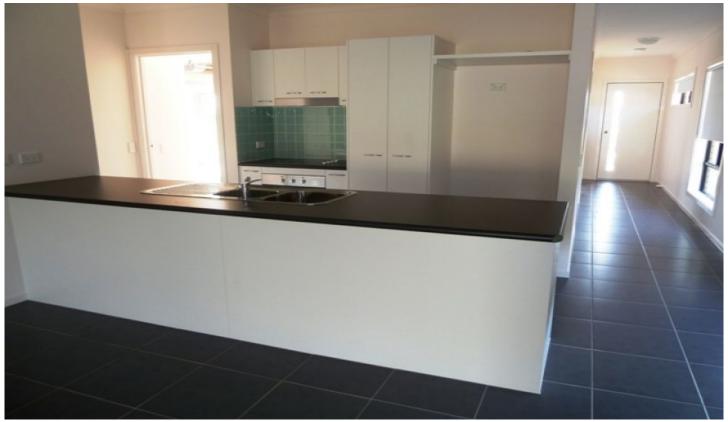

## 25 Sadlier Street Wodonga VIC

Neat and tidy four bedroom home in Whitebox Rise. Schools, hospital and Wodonga CBD just a short drive away. The property has a good size open plan living area, and is overlooked by the kitchen. The kitchen has electric cooking, large built in pantry and a dishwasher. The main bedroom complete with en suite and walk in robe, the other three bedrooms have built in wardrobes and are a good size. The main bathroom has a shower and separate bath. Toilet located its own room. Good size laundry with access to the back yard. Split system heating and cooling, double lock up garage and has access to the back garden. Easy to maintain yard.