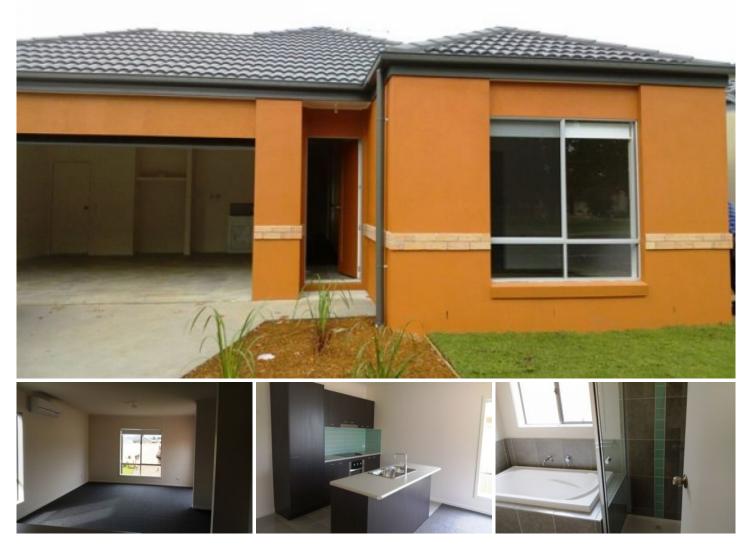

## 372 Beechworth Road Wodonga VIC

Neat and tidy 3 bedroom home in White box Rise.

This property is just a walk away from local schools, swimming pool and the main shopping centre in White Box Rise. The main living area has split system heating and cooling and opens up onto the back pergola and good size back yard. The kitchen offers electric cooking and a dishwasher, overlooking the open plan area perfect for the family.

The main bedroom comes complete with en suite and walk in wardrobe. The other two rooms have built in robes and are right next to the main bathroom. The bathroom has a separate shower and bath and the toilet is in a separate room of its own.

Double lock up garage with roller door contains the laundry and has access into the back garden.