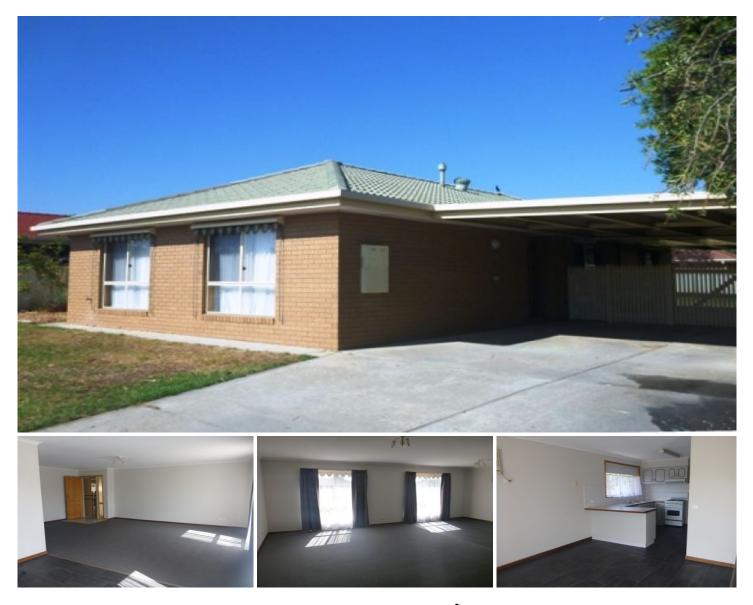

## 35 Edinburgh Circuit Wodonga VIC

You'll be impressed with the size of this great Wodonga family home. Consisting of large lounge room, meals area, functional kitchen with dishwasher and space for a double fridge. This property also offers 3 good size bedrooms, all with wardrobes, blockout blinds and ceiling fans. There is gas heating and air-conditioner for year around comfort and double carport, garden shed and large secure back yard. The house also boasts new floor coverings and freshly painted interior. It won't last long at this price. Pets negotiable.