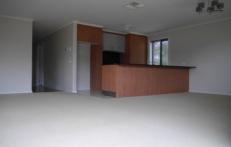

## 19 Cormorant Avenue Wodonga VIC

This four bedroom home is situated in the popular Castle Verde Estate. Features include ensuite and walk in robe to the main bedroom, built in robes in the other three bedrooms, full bathroom, gas ducted heating and evaporative cooling throughout. At the back of the property there is an open plan kitchen/dining and living room, the kitchen has a dishwasher and gas cook top. The property has an enclosed yard with drive through access for a caravan or car, single lock up garage, garden shed and an all weather entertaining area.