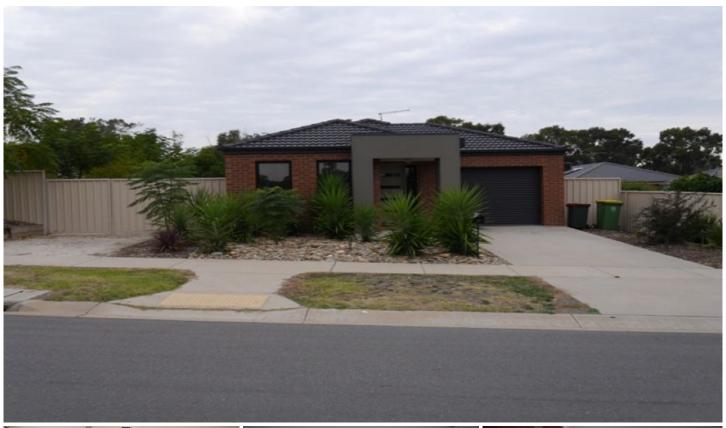

## 19 Cormorant Avenue Wodonga VIC

This four bedroom home is situated in the popular Castle Verde Estate. Features include ensuite and walk in robe to the main bedroom, built in robes in the other three bedrooms, full bathroom, gas ducted heating and evaporative cooling throughout. At the back of the property there is an open plan kitchen/dining and living room, the kitchen has a dishwasher and gas cook top. The property has an enclosed yard with drive through access for a caravan or car, single lock up garage, garden shed and an all weather entertaining area.