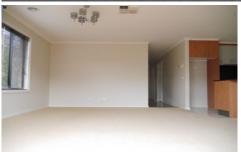

## 19 Cormorant Avenue Wodonga VIC

This four bedroom home is situated in the popular Castle Verde Estate. Features include ensuite and walk in robe to the main bedroom, built in robes in the other three bedrooms, full bathroom, gas ducted heating and evaporative cooling throughout. At the back of the property there is an open plan kitchen/dining and living room, the kitchen has a dishwasher and gas cook top. The property has an enclosed yard with drive through access for a caravan or car, single lock up garage, garden shed and an all weather entertaining area.