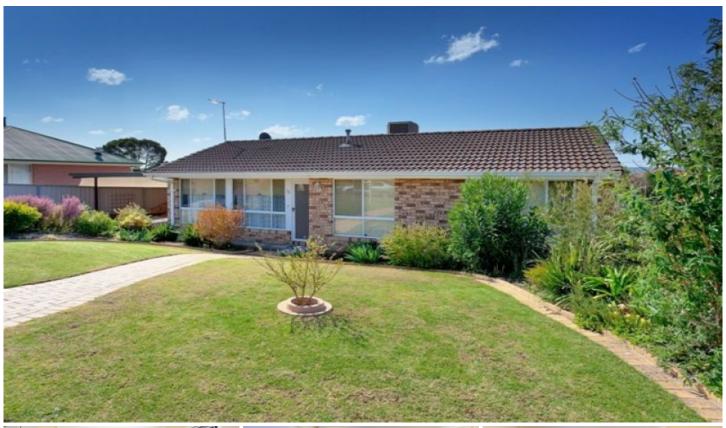

## 36 Nightingale Avenue Wodonga VIC

This three bedroom home also has a sleep out! All three bedrooms have built in robes, separate tiled meals area off the kitchen, gas heating and ducted cooking, extra enclosed outdoor room/sunroom, double carport plus 7 x 4 meter powered workshop, good size yard with a gazebo. The sleep out is perfect for separate accommodation suitable for guests or a teenager which includes a lounge room with kitchenette and a bedroom with built in robe and its own ensuite.