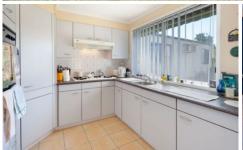

## 36 Nightingale Avenue Wodonga VIC

This three bedroom home also has a sleep out! All three bedrooms have built in robes, separate tiled meals area off the kitchen, gas heating and ducted cooking, extra enclosed outdoor room/sunroom, double carport plus 7 x 4 meter powered workshop, good size yard with a gazebo. The sleep out is perfect for separate accommodation suitable for guests or a teenager which includes a lounge room with kitchenette and a bedroom with built in robe and its own ensuite.