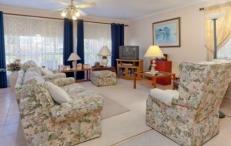

## 36 Nightingale Avenue Wodonga VIC

This three bedroom home also has a sleep out! All three bedrooms have built in robes, separate tiled meals area off the kitchen, gas heating and ducted cooking, extra enclosed outdoor room/sunroom, double carport plus 7 x 4 meter powered workshop, good size yard with a gazebo. The sleep out is perfect for separate accommodation suitable for guests or a teenager which includes a lounge room with kitchenette and a bedroom with built in robe and its own ensuite.