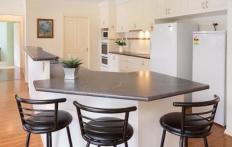

## 111 Haring Lane Yackandandah VIC

Not often does a property of this size and quality come on the rental market. First time offered and won't last long, this open planned five-bedroom, 25-square executive home sits on approximately five acres in the idyllic hillsides of Yackandandah. It boasts 3 living areas, large modern kitchen with double oven, induction cook top, dishwasher and double fridge space. All bedrooms have built in robes, master with walk-in robe and ensuite. A wood heater/cooker, ducted cooling and reverse cycle air-conditioner makes for all year-round comfort. Outside features include 6 x 9 metre powered work shop, double carport, 3 x large water tanks, numerous animal shelters and paddocks. Too much to mention. Pets negotiable.