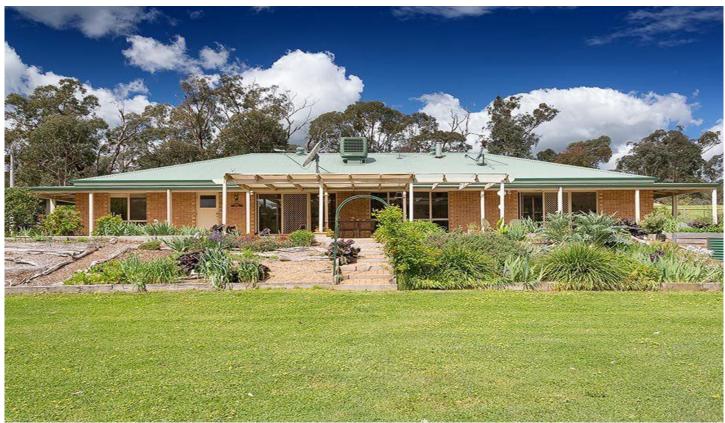

## 111 Haring Lane Yackandandah VIC

Not often does a property of this size and quality come on the rental market. First time offered and won't last long, this open planned five-bedroom, 25-square executive home sits on approximately five acres in the idyllic hillsides of Yackandandah. It boasts 3 living areas, large modern kitchen with double oven, induction cook top, dishwasher and double fridge space. All bedrooms have built in robes, master with walk-in robe and ensuite. A wood heater/cooker, ducted cooling and reverse cycle air-conditioner makes for all year-round comfort. Outside features include 6 x 9 metre powered work shop, double carport, 3 x large water tanks, numerous animal shelters and paddocks. Too much to mention. Pets negotiable.