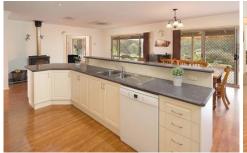

## 111 Haring Lane Yackandandah VIC

Not often does a property of this size and quality come on the rental market. First time offered and won't last long, this open planned five-bedroom, 25-square executive home sits on approximately five acres in the idyllic hillsides of Yackandandah. It boasts 3 living areas, large modern kitchen with double oven, induction cook top, dishwasher and double fridge space. All bedrooms have built in robes, master with walk-in robe and ensuite. A wood heater/cooker, ducted cooling and reverse cycle air-conditioner makes for all year-round comfort. Outside features include 6 x 9 metre powered work shop, double carport, 3 x large water tanks, numerous animal shelters and paddocks. Too much to mention. Pets negotiable.