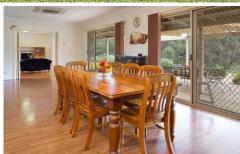

## 111 Haring Lane Yackandandah VIC

Not often does a property of this size and quality come on the rental market. First time offered and won't last long, this open planned five-bedroom, 25-square executive home sits on approximately five acres in the idyllic hillsides of Yackandandah. It boasts 3 living areas, large modern kitchen with double oven, induction cook top, dishwasher and double fridge space. All bedrooms have built in robes, master with walk-in robe and ensuite. A wood heater/cooker, ducted cooling and reverse cycle air-conditioner makes for all year-round comfort. Outside features include 6 x 9 metre powered work shop, double carport, 3 x large water tanks, numerous animal shelters and paddocks. Too much to mention. Pets negotiable.