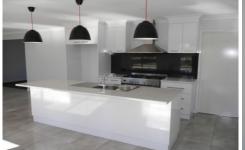

## 21 Rooney Avenue Killara VIC

As new four bedroom home located in the new Riverside Estate, features; Master bedroom with walk in robe and en-suite, three other bedrooms all with built in robes, sleek kitchen with stainless steel appliances including dishwasher, tiled open meals and family area with separate lounge room. Ducted heating and cooling throughout the property, full main bathroom and generous laundry. Fantastic all weather outdoor entertaining area with enclosed yard, double lock up garage with remotes and internal access. This home is NBN ready. Pets on application.