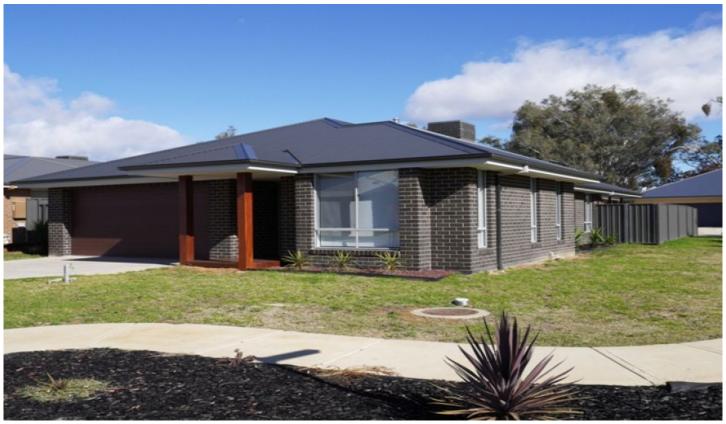

## 21 Rooney Avenue Killara VIC

As new four bedroom home located in the new Riverside Estate, features; Master bedroom with walk in robe and en-suite, three other bedrooms all with built in robes, sleek kitchen with stainless steel appliances including dishwasher, tiled open meals and family area with separate lounge room. Ducted heating and cooling throughout the property, full main bathroom and generous laundry. Fantastic all weather outdoor entertaining area with enclosed yard, double lock up garage with remotes and internal access. This home is NBN ready. Pets on application.