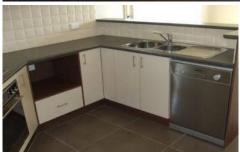

## 2/3 Wren Court Wodonga VIC

Large townhouse in West Wodonga, close to shopping centres, doctors and schools and only 5 minutes from CBD. The living room is partitioned by a wall which allow two separate living areas. Open plan dining/family room which is overlooked by the kitchen and a good size living area. There is a dishwasher and electric cooking in the kitchen as well as lots of cupboard and pantry space. The bathroom has dual entry which acts as an en suite to the main bedroom as well. Built in robes to all bedrooms with a walk in robe to the master bedroom. Internal laundry with plenty of cupboard space and a double lock up garage. Undercover outdoor entertainment area with a garden which is maintained for you.