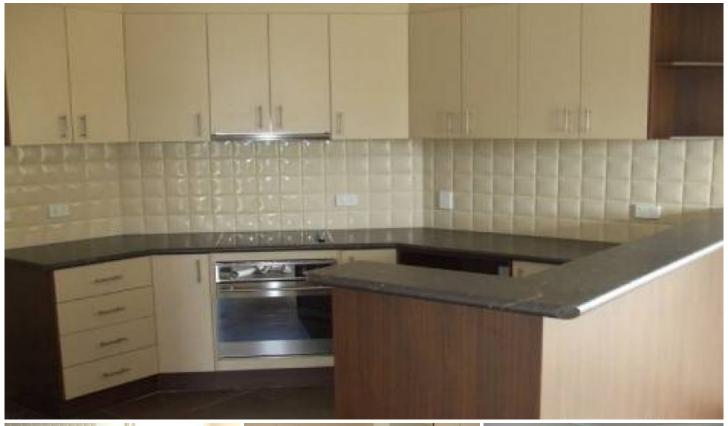

## 2/3 Wren Court Wodonga VIC

Large townhouse in West Wodonga, close to shopping centres, doctors and schools and only 5 minutes from CBD. The living room is partitioned by a wall which allow two separate living areas. Open plan dining/family room which is overlooked by the kitchen and a good size living area. There is a dishwasher and electric cooking in the kitchen as well as lots of cupboard and pantry space. The bathroom has dual entry which acts as an en suite to the main bedroom as well. Built in robes to all bedrooms with a walk in robe to the master bedroom. Internal laundry with plenty of cupboard space and a double lock up garage. Undercover outdoor entertainment area with a garden which is maintained for you.