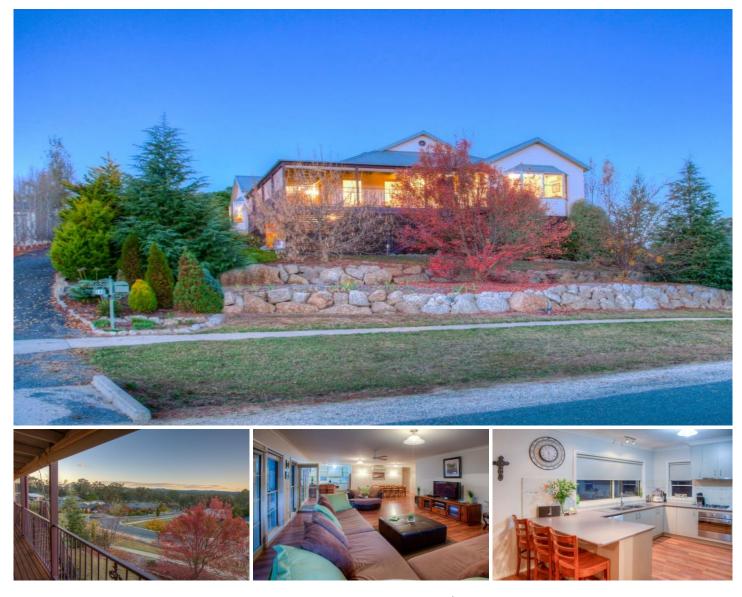

## 14 McEvoy Lane Yackandandah VIC

This modern Yackandandah home ticks all the boxes. With views to die for, this established property sits high on a hillside only a few minutes from town and offers three large bedrooms, main with ensuite and walk-in robe, other two with built-in robes and access to wide, long verandah through French doors. The home offers a country kitchen with gas cooking, double-draw dishwasher and large walk-in pantry with room for a freezer. Solar energy and ducted vacuum cleaning unit. A huge open plan living and meals area compliments this beautiful, tranquil home. The property also boasts double lock up garage, pergola area for entertaining, carport and large under house storage area. Pets negotiable.